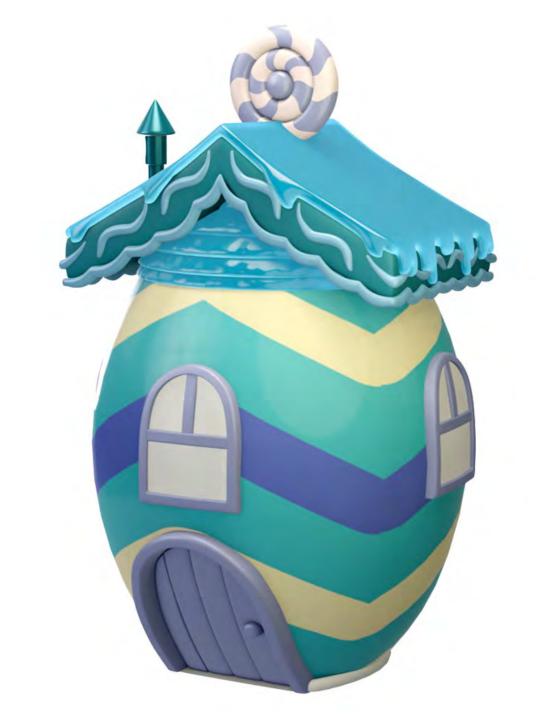

## EASTER EGG HOUSE

❖ 7.5' Overall Height - \$2,675

## EASTER EGG HOUSE

**❖** 7.5' Overall Height - \$2,675