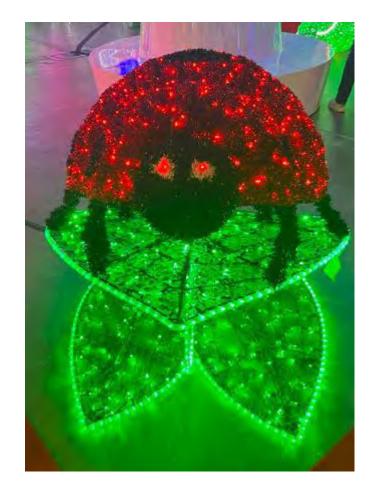

k down into manageable sized pieces

- Have the entire crew on site when truck arrives to unload
- Make sure to get signed packing slip
- Most of these 3D displays would come on pallets or loose delivered by a special delicate handling trucking company





#### 3D DAFFODIL

❖ 7.5 ft tall x 3.5 ft wide x 3.5 ft depth





Retail Price: \$4,300



#### 3D DAISY

❖ 8 ft tall x 4 ft wide x 3.5 ft depth





Retail Price: \$4,000



#### 3D HIBISCUS

❖ 8 ft tall x 4 ft wide x 3.75 ft depth





Retail Price: \$4,300



## 3D DOUBLE HIBISCUS

❖ 8.5 ft tall x 5 ft wide x 4.5 ft depth









### 3D LILY

• 7.75 ft tall x 4 ft wide x 3.75 ft depth





Retail Price:

\$3,950



#### 3D PETUNIA

❖ 7.5 ft tall x 4 ft wide x 3.5 ft depth







#### 3D LADY BUG

4 ft tall x 4 ft wide x 6 ft depth





Retail Price: \$5,200



## 3D BUTTERFLIES ON LEAVES

❖ 7.5 ft tall x 7 ft wide x 7 ft depth





Retail Price:

\$4,250



## 3D BUTTERFLY — COLOR CHANGING

- ❖ 8.25 ft tall x 7 ft wide x 1 ft depth
- Wing colors can be altered







## 3D DRAGON FLY COLOR CHANGING

- ❖ 7 ft tall x 5.75 ft wide x 4 ft depth
- Wing colors can be altered





Retail Price: \$4,600



### 3D ANT

- 4.5 ft tall x 5.5 ft wide x 6.5 ft depth
- Super cute







Retail Price: \$4,800



## 3D FLOWER BOUQUET

- ❖ 14 ft tall x 10 ft wide x 10 ft depth
- Comes with seats
- Change flowers out as desired (price may change, up or down)
- ❖ Absolutely Stunning Lit or Unlit!





Retail Price: \$45,000



#### 3D RGB SNAIL

- ❖ 6.5 ft tall x 3 ft wide x 10 ft depth
- Lines can be changed to most colors
- Lines move