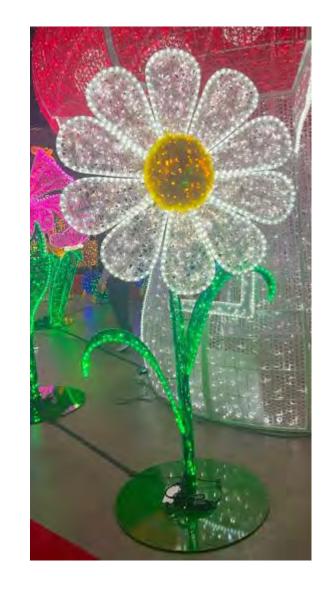

re applied by hand
- Displays loaded into storage boxes with foam and tied off ready to ship





## Turn Around Time / Delivery

- Production takes about 1-3 months
- Delivery via dedicated truck
  - Freight Company will call to notify delivery
  - Large oversized boxes

Most are 5x8x1.5', but some over oversized and can weigh up to 260 lbs

Boxes are marked with contents

All displays break down into manageable sized pieces

- Have the entire crew on site when truck arrives to unload
- Make sure to get signed packing slip
- Most of these 3D displays would come on pallets or loose delivered by a special delicate handling trucking company





#### 3D DAFFODIL

❖ 7.5 ft tall x 3.5 ft wide x 3.5 ft depth





Retail Price: \$4,300



#### 3D DAISY

❖ 8 ft tall x 4 ft wide x 3.5 ft depth





Retail Price: \$4,000



#### 3D HIBISCUS

❖ 8 ft tall x 4 ft wide x 3.75 ft depth





Retail Price: \$4,300



## 3D DOUBLE HIBISCUS

❖ 8.5 ft tall x 5 ft wide x 4.5 ft depth









### 3D LILY

• 7.75 ft tall x 4 ft wide x 3.75 ft depth





Retail Price:

\$3,950



#### 3D PETUNIA

❖ 7.5 ft tall x 4 ft wide x 3.5 ft depth







#### 3D LADY BUG

4 ft tall x 4 ft wide x 6 ft depth





Retail Price: \$5,200



## 3D BUTTERFLIES ON LEAVES

❖ 7.5 ft tall x 7 ft wide x 7 ft depth





Retail Price:

\$4,250



## 3D BUTTERFLY — COLOR CHANGING

- ❖ 8.25 ft tall x 7 ft wide x 1 ft depth
- Wing colors can be altered







## 3D DRAGON FLY COLOR CHANGING

- ❖ 7 ft tall x 5.75 ft wide x 4 ft depth
- Wing colors can be altered





Retail Price: \$4,600



### 3D ANT

- 4.5 ft tall x 5.5