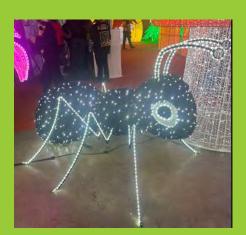

### 3D ANT

- 4.5 ft tall x 5.5 ft wide x 6.5 ft depth
- Super cute

Retail Price: \$4,800