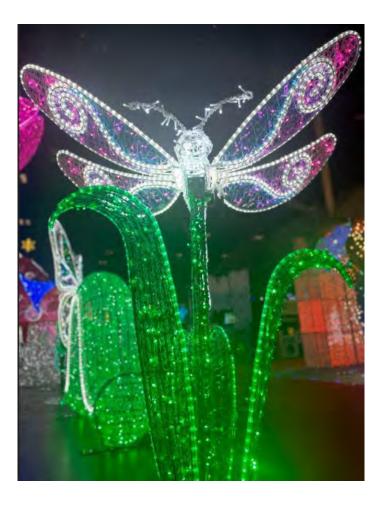

## 3D DRAGON FLY COLOR CHANGING

- ❖ 7 ft tall x 5.75 ft wide x 4 ft depth
- Wing colors can be altered

Retail Price: \$4,600