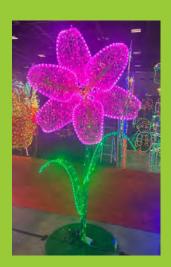

ated truck
  - Freight Company will call to notify delivery
  - Large oversized boxes

Most are 5x8x1.5', but some over oversized and can weigh up to 260 lbs

Boxes are marked with contents

All displays break down into manageable sized pieces

- Have the entire crew on site when truck arrives to unload
- Make sure to get signed packing slip
- Most of these 3D displays would come on pallets or loose delivered by a special delicate handling trucking company





#### 3D DAFFODIL

❖ 7.5 ft tall x 3.5 ft wide x 3.5 ft depth





Retail Price: \$4,300



#### 3D DAISY

❖ 8 ft tall x 4 ft wide x 3.5 ft depth





Retail Price: \$4,000



#### 3D HIBISCUS

❖ 8 ft tall x 4 ft wide x 3.75 ft depth





Retail Price: \$4,300



## 3D DOUBLE HIBISCUS

❖ 8.5 ft tall x 5 ft wide x 4.5 ft depth









### 3D LILY

• 7.75 ft tall x 4 ft wide x 3.75 ft depth





Retail Price:

\$3,950



#### 3D PETUNIA

❖ 7.5 ft tall x 4 ft wide x 3.5 ft depth







#### 3D LADY BUG

4 ft tall x 4 ft wide x 6 ft depth





Retail Price: \$5,200



## 3D BUTTERFLIES ON LEAVES

❖ 7.5 ft tall x 7 ft wide x 7 ft depth





Retail Price:

\$4,250



## 3D BUTTERFLY — COLOR CHANGING

- ❖ 8.25 ft tall x 7 ft wide x 1 ft depth
- Wing colors can be altered







## 3D DRAGON FLY COLOR CHANGING

- ❖ 7 ft tall x 5.75 ft wide x 4 ft depth
- Wing colors can be altered





Retail Price: \$4,600



### 3D ANT

- 4.5 ft tall x 5.5 ft wide x 6.5 ft depth
- Super cute







Retail Price: \$4,800



## 3D FLOWER BOUQUET

- ❖ 14 ft tall x 10 ft wide x 10 ft depth
- Comes with seats
- Change flowers out as desired (pr