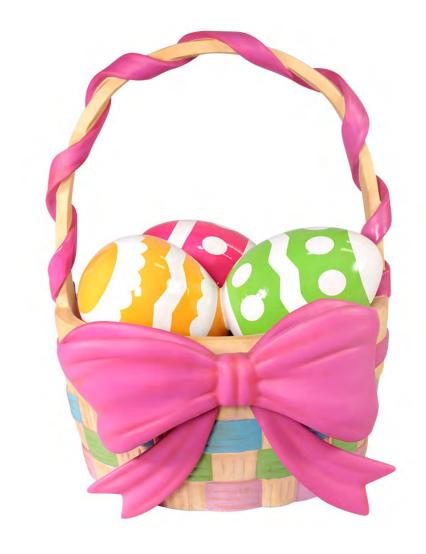

pth
- Comes with seats
- Change flowers out as desired (price may change, up or down)
- ❖ Absolutely Stunning Lit or Unlit!





Retail Price: \$45,000



#### 3D RGB SNAIL

- ❖ 6.5 ft tall x 3 ft wide x 10 ft depth
- Lines can be changed to most colors
- Lines move in sequences





Retail Price:

\$6,500



## 3D MINI MUSHROOMS

- Come in 2ft, 3ft, and 4ft options
- Many color options (Pink, Blue, Yellow, Green, Purple, Orange, and more)
- Can be made in larger sizes if desired





2ft Retail Price:

\$2,000

3ft Retail Price:

\$2,300

4ft Retail Price:

\$2,500



#### MEDIUM MUSHROOM

❖ 8 ft tall x 6 ft wide x 6 ft depth





Retail Price:

\$5,600



#### MR. CATERPILLAR

❖ 5.8 ft tall x 2 ft wide x 11 ft depth



Retail Price:

\$8,900



## EASTER EGG BASKET

4' ft tall - \$2489





### EASTER EGG ARCH

- 10' Overall Height
- 8' Inside Height
- 5' Opening
- **\$** \$6,275





## EASTER EGG HOUSE

❖ 7.5' Overall Height - \$2,675





## EASTER EGG HOUSE

❖ 7.5' Overall Height - \$2,675





## EASTER EGG HOUSE

**❖** 7.5' Overall Height - \$2,675





## EASTER EGG TREE

❖ 5' Overall Height - \$1,950





## EASTER EGG TREE

❖ 7' Overall Height - \$2,850





# EASTER BUNNY WITH FLOWER

- ❖ 7'3" High
- ❖ 4'3" Wide
- **❖** 4'11" Deep
- **\$** \$2,050





### EASTER EGG PHOTO OP

- ❖ 5'3" Width
- ❖ 4'1" High
- **❖** 2'1" Deep
- **\$**1,695





# EASTER EGGINARY

- ❖ 7'3" Width
- ❖ 1'7" High
- ❖ 1'2" Deep
- **\$** \$1,615





# EASTER BLOCKS

- 18' Width
- ❖ 2' High
- **\$** \$3,456





# EASTER EGG THRONE

- ❖ 3'11" Width
- ❖ 3'11" Deep
- ♦ 6'7" High
- **\$** \$