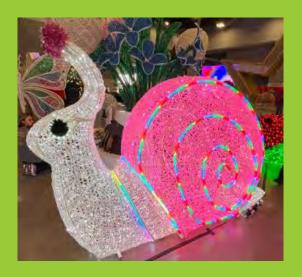

#### 3D RGB SNAIL

- ❖ 6.5 ft tall x 3 ft wide x 10 ft depth
- Lines can be changed to most colors
- Lines move in sequences

Retail Price:

\$6,500