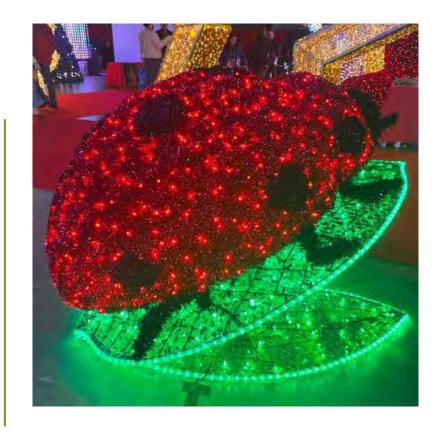

down into manageable sized pieces

- Have the entire crew on site when truck arrives to unload
- Make sure to get signed packing slip
- Most of these 3D displays would come on pallets or loose delivered by a special delicate handling trucking company





#### 3D DAFFODIL

❖ 7.5 ft tall x 3.5 ft wide x 3.5 ft depth





Retail Price: \$4,300



#### 3D DAISY

❖ 8 ft tall x 4 ft wide x 3.5 ft depth





Retail Price: \$4,000



#### 3D HIBISCUS

❖ 8 ft tall x 4 ft wide x 3.75 ft depth





Retail Price: \$4,300



## 3D DOUBLE HIBISCUS

❖ 8.5 ft tall x 5 ft wide x 4.5 ft depth









### 3D LILY

• 7.75 ft tall x 4 ft wide x 3.75 ft depth





Retail Price:

\$3,950



#### 3D PETUNIA

❖ 7.5 ft tall x 4 ft wide x 3.5 ft depth







#### 3D LADY BUG

4 ft tall x 4 ft wide x 6 ft depth





Retail Price: \$5,200



## 3D BUTTERFLIES ON LEAVES

❖ 7.5 ft tall x 7 ft wide x 7 ft depth





Retail Price:

\$4,250



## 3D BUTTERFLY — COLOR CHANGING

- ❖ 8.25 ft tall x 7 ft wide x 1 ft depth
- Wing colors can be altered







## 3D DRAGON FLY COLOR CHANGING

- ❖ 7 ft tall x 5.75 ft wide x 4 ft depth
- Wing colors can be altered





Retail Price: \$4,600



### 3D ANT

- 4.5 ft tall x 5.5 ft wide x 6.5 ft depth
- Super cute







Retail Price: \$4,800



## 3D FLOWER BOUQUET

- ❖ 14 ft tall x 10 ft wide x 10 ft depth
- Comes with seats
- Change flowers out as desired (price may change, up or down)
- ❖ Absolutely Stunning Lit or Unlit!





Retail Price: \$45,000



#### 3D RGB SNAIL

- ❖ 6.5 ft tall x 3 ft wide x 10 ft depth
- Lines can be changed to most colors
- Lines move i