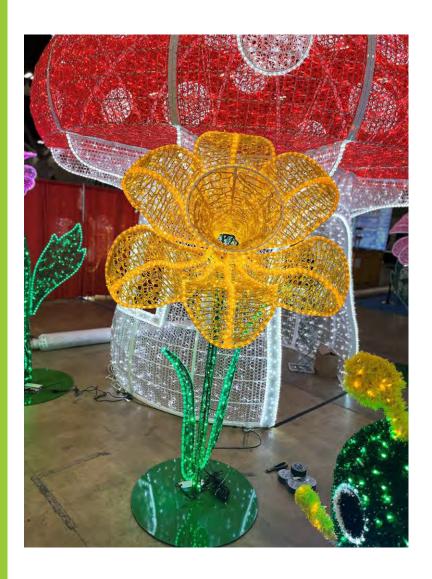

#### 3D DAFFODIL

❖ 7.5 ft tall x 3.5 ft wide x 3.5 ft depth

Retail Price: \$4,300