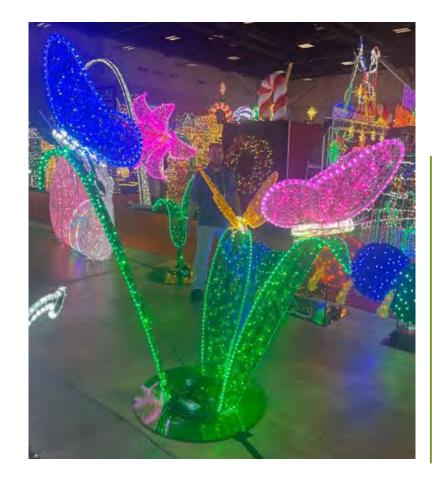

## 3D BUTTERFLIES ON LEAVES

❖ 7.5 ft tall x 7 ft wide x 7 ft depth

Retail Price:

\$4,250