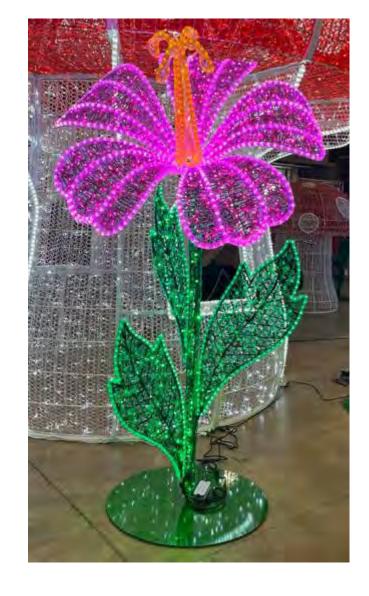

#### 3D HIBISCUS

❖ 8 ft tall x 4 ft wide x 3.75 ft depth

Retail Price: \$4,300