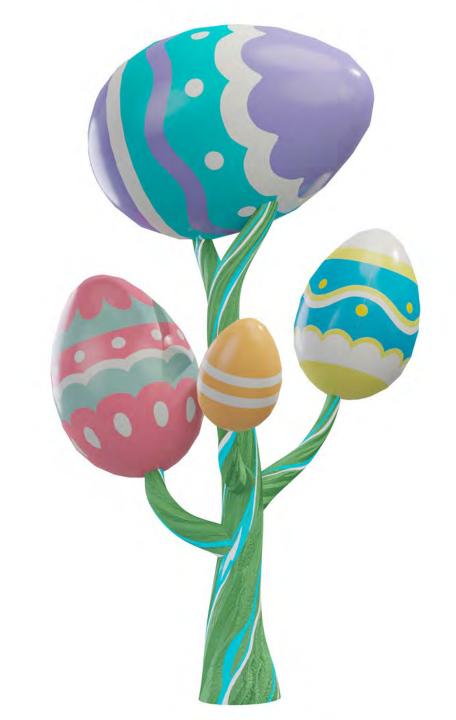

MS

- Come in 2ft, 3ft, and 4ft options
- Many color options (Pink, Blue, Yellow, Green, Purple, Orange, and more)
- Can be made in larger sizes if desired





2ft Retail Price:

\$2,000

3ft Retail Price:

\$2,300

4ft Retail Price:

\$2,500



#### MEDIUM MUSHROOM

❖ 8 ft tall x 6 ft wide x 6 ft depth





Retail Price:

\$5,600



#### MR. CATERPILLAR

❖ 5.8 ft tall x 2 ft wide x 11 ft depth



Retail Price:

\$8,900



## EASTER EGG BASKET

4' ft tall - \$2489





### EASTER EGG ARCH

- 10' Overall Height
- 8' Inside Height
- 5' Opening
- **\$** \$6,275





## EASTER EGG HOUSE

❖ 7.5' Overall Height - \$2,675





## EASTER EGG HOUSE

❖ 7.5' Overall Height - \$2,675





## EASTER EGG HOUSE

**❖** 7.5' Overall Height - \$2,675





## EASTER EGG TREE

❖ 5' Overall Height - \$1,950





## EASTER EGG TREE

❖ 7' Overall Height - \$2,850





# EASTER BUNNY WITH FLOWER

- ❖ 7'3" High
- ❖ 4'3" Wide
- **❖** 4'11" Deep
- **\$** \$2,050





### EASTER EGG PHOTO OP

- ❖ 5'3" Width
- ❖ 4'1" High
- **❖** 2'1" Deep
- **\$**1,695





# EASTER EGGINARY

- ❖ 7'3" Width
- ❖ 1'7" High
- ❖ 1'2" Deep
- **\$** \$1,615





# EASTER BLOCKS

- 18' Width
- ❖ 2' High
- **\$** \$3,456





# EASTER EGG THRONE

- ❖ 3'11" Width
- ❖ 3'11" Deep
- ♦ 6'7" High
- **\$** \$2,500





# EASTER EGG THRONE

- 4' Width
- ❖ 3'11" Deep
- ♦ 6'7" High
- **\$** \$2,500





## MONARCH BENCH

**\$** \$2,925





# EASTER BABY BUNNY

- ❖ 11" High \$100
- ❖ 24" High \$285





# EASTER BOY WITH HAT

- ❖ 3' High \$250
- ❖ 5' High \$365





• 2.5' High - \$205





### EASTER BUNNY FUNNY

4' High - \$530