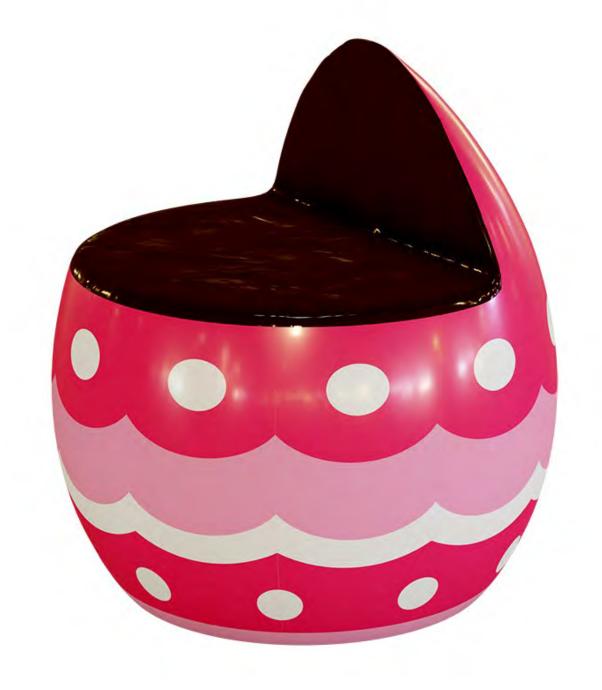

# EASTER EGG THRONE

- ❖ 3'11" Width
- ❖ 3'11" Deep
- ♦ 6'7" High
- **\$** \$2,500

# EASTER EGG THRONE

- 4' Width
- ❖ 3'11" Deep
- ♦ 6'7" High
- **\$** \$2,500