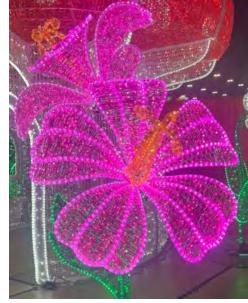

#### 3D HIBISCUS

❖ 8 ft tall x 4 ft wide x 3.75 ft depth

Retail Price: \$4,300