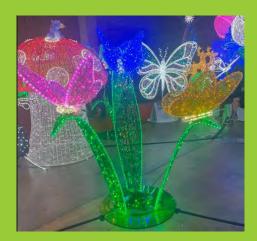

## 3D BUTTERFLIES ON LEAVES

❖ 7.5 ft tall x 7 ft wide x 7 ft depth

Retail Price:

\$4,250