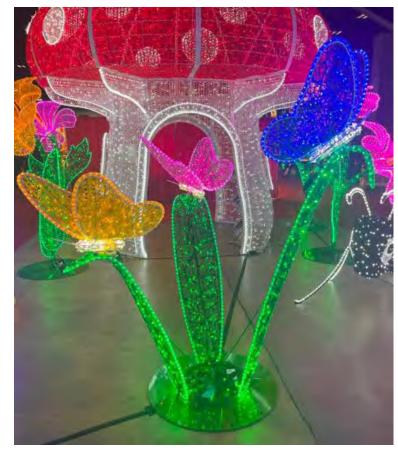

## 3D BUTTERFLIES ON LEAVES

❖ 7.5 ft tall x 7 ft wide x 7 ft depth

Retail Price:

\$4,250