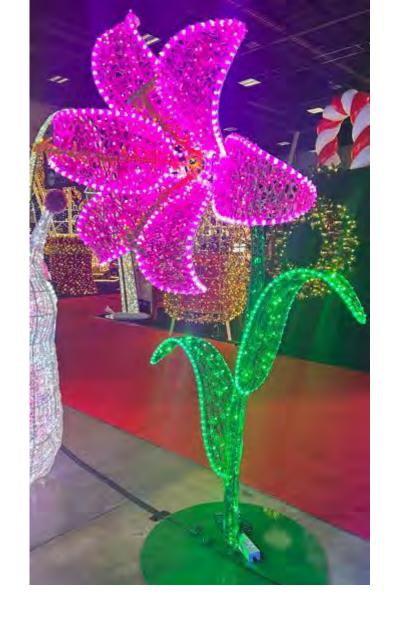

- Large oversized boxes

Most are 5x8x1.5', but some over oversized and can weigh up to 260 lbs

Boxes are marked with contents

All displays break down into manageable sized pieces

- Have the entire crew on site when truck arrives to unload
- Make sure to get signed packing slip
- Most of these 3D displays would come on pallets or loose delivered by a special delicate handling trucking company





#### 3D DAFFODIL

❖ 7.5 ft tall x 3.5 ft wide x 3.5 ft depth





Retail Price: \$4,300



#### 3D DAISY

❖ 8 ft tall x 4 ft wide x 3.5 ft depth





Retail Price: \$4,000



#### 3D HIBISCUS

❖ 8 ft tall x 4 ft wide x 3.75 ft depth





Retail Price: \$4,300



## 3D DOUBLE HIBISCUS

❖ 8.5 ft tall x 5 ft wide x 4.5 ft depth









### 3D LILY

• 7.75 ft tall x 4 ft wide x 3.75 ft depth





Retail Price:

\$3,950



#### 3D PETUNIA

❖ 7.5 ft tall x 4 ft wide x 3.5 ft depth







#### 3D LADY BUG

4 ft tall x 4 ft wide x 6 ft depth





Retail Price: \$5,200



## 3D BUTTERFLIES ON LEAVES

❖ 7.5 ft tall x 7 ft wide x 7 ft depth





Retail Price:

\$4,250



## 3D BUTTERFLY — COLOR CHANGING

- ❖ 8.25 ft tall x 7 ft wide x 1 ft depth
- Wing colors can be altered







## 3D DRAGON FLY COLOR CHANGING

- ❖ 7 ft tall x 5.75 ft wide x 4 ft depth
- Wing colors can be altered





Retail Price: \$4,600



### 3D ANT

- 4.5 ft tall x 5.5 ft wide x 6.5 ft depth
- Super cute







Retail Price: \$4,800



## 3D FLOWER BOUQUET

- ❖ 14 ft tall x 10 ft wide x 10 ft depth
- Comes with seats
- Change flowers out as desired (price may change, up or down)
- ❖ Absolutely Stunning Lit or