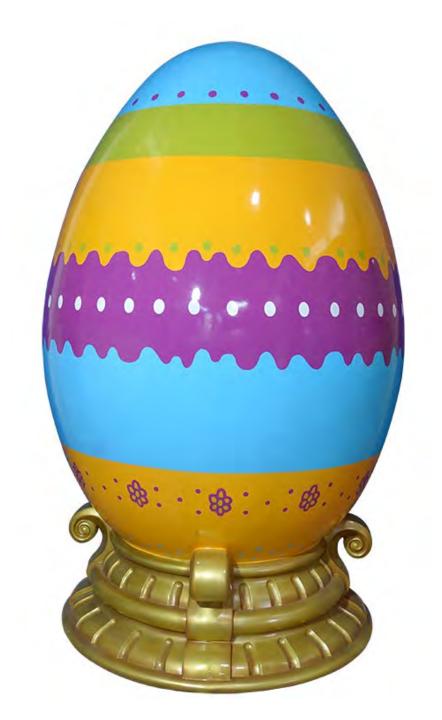

#### EASTER EGG ON BASE

- **❖** 4.0' High \$450 (2-5T)
- ❖ 6.5' High \$765 (4-5T)

### EASTER EGG ON BASE

- ❖ 4.0' High \$450 (2-6L)
- 6.5' High \$765 (4-6L)