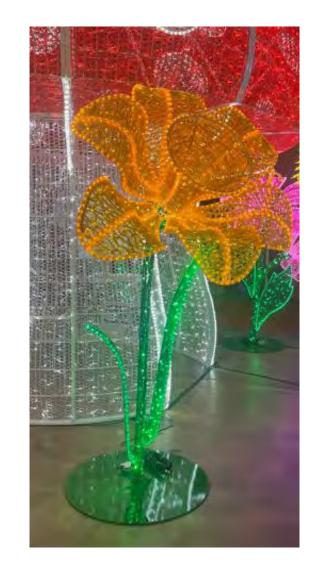

#### 3D DAFFODIL

❖ 7.5 ft tall x 3.5 ft wide x 3.5 ft depth

Retail Price: \$4,300