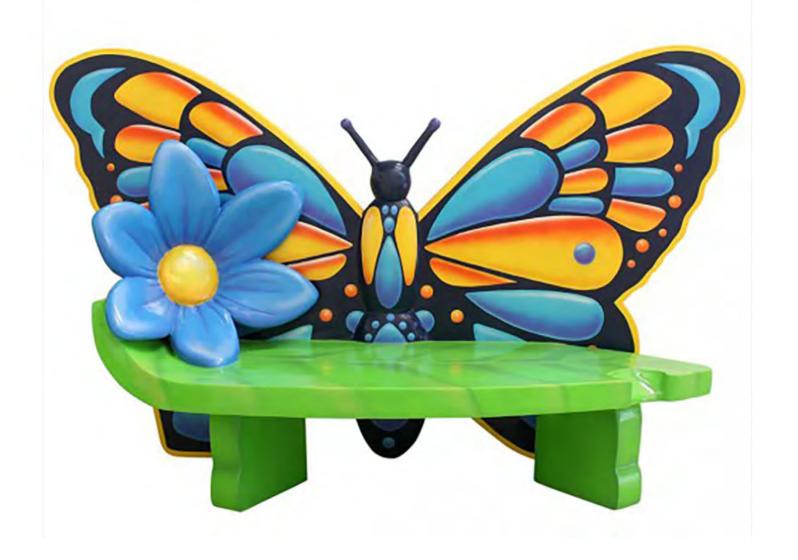

Overall Height - \$2,675





## EASTER EGG HOUSE

❖ 7.5' Overall Height - \$2,675





## EASTER EGG HOUSE

**❖** 7.5' Overall Height - \$2,675





## EASTER EGG TREE

❖ 5' Overall Height - \$1,950





## EASTER EGG TREE

❖ 7' Overall Height - \$2,850





# EASTER BUNNY WITH FLOWER

- ❖ 7'3" High
- ❖ 4'3" Wide
- **❖** 4'11" Deep
- **\$** \$2,050





### EASTER EGG PHOTO OP

- ❖ 5'3" Width
- ❖ 4'1" High
- **❖** 2'1" Deep
- **\$**1,695





# EASTER EGGINARY

- ❖ 7'3" Width
- ❖ 1'7" High
- ❖ 1'2" Deep
- **\$** \$1,615





# EASTER BLOCKS

- 18' Width
- ❖ 2' High
- **\$** \$3,456





# EASTER EGG THRONE

- ❖ 3'11" Width
- ❖ 3'11" Deep
- ♦ 6'7" High
- **\$** \$2,500





# EASTER EGG THRONE

- 4' Width
- ❖ 3'11" Deep
- ♦ 6'7" High
- **\$** \$2,500





## MONARCH BENCH

**\$** \$2,925





# EASTER BABY BUNNY

- ❖ 11" High \$100
- ❖ 24" High \$285





# EASTER BOY WITH HAT

- ❖ 3' High \$250
- ❖ 5' High \$365





• 2.5' High - \$205





### EASTER BUNNY FUNNY

4' High - \$530





#### EASTER BUNNY FUNNY - SITTING

♦ 18" High - \$530





# EASTER BUNNY GIRL

❖ 24" High - \$160





### EASTER BUNNY GIRL WITH BASKET

- ❖ 30" High \$252
- 46" High \$398





### EASTER BUNNY GRANDPA

- ❖ 36" High \$335
- ❖ 45" High \$485





# EASTER BUNNY SOFA

- ❖ 9'10" Wide
- **❖** 3'7" Deep
- ❖ 6'3" High
- **\$** \$4375





# EASTER CHICK WITH EGG

❖ 3.5' High - \$600





# EASTER CHICK WITH BASKET

❖ 3.5' High - \$600





❖ 5' High X 6.5' Diameter - \$1365





#### EASTER EGG BUNNY AND LAMB

♦ 10' High - \$3,750





#### EASTER EGG ON BASE

- **❖** 4.0' High \$450 (2-5T)
- ❖