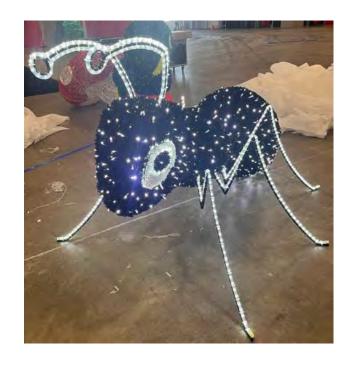

### 3D ANT

- 4.5 ft tall x 5.5 ft wide x 6.5 ft depth
- Super cute

Retail Price: \$4,800