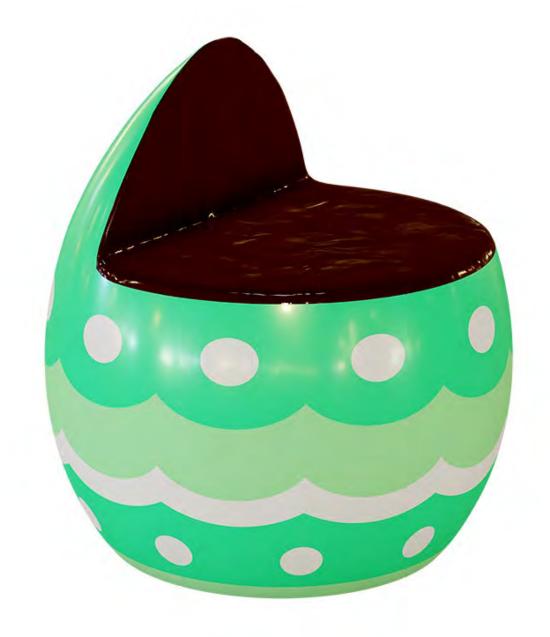

# EASTER EGG THRONE

- ❖ 3'11" Width
- ❖ 3'11" Deep
- ♦ 6'7" High
- **\$** \$2,500

# EASTER EGG THRONE

- 4' Width
- ❖ 3'11" Deep
- ♦ 6'7" High
- **\$** \$2,500