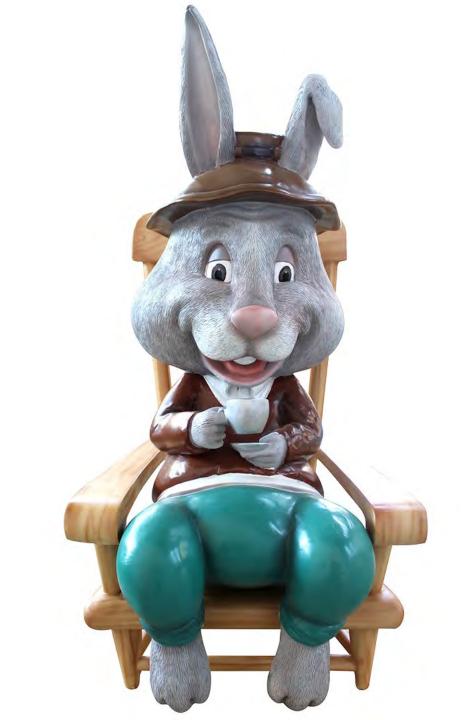

# EASTER EGGINARY

- ❖ 7'3" Width
- ❖ 1'7" High
- ❖ 1'2" Deep
- **\$** \$1,615





# EASTER BLOCKS

- 18' Width
- ❖ 2' High
- **\$** \$3,456





# EASTER EGG THRONE

- ❖ 3'11" Width
- ❖ 3'11" Deep
- ♦ 6'7" High
- **\$** \$2,500





# EASTER EGG THRONE

- 4' Width
- ❖ 3'11" Deep
- ♦ 6'7" High
- **\$** \$2,500





## MONARCH BENCH

**\$** \$2,925





# EASTER BABY BUNNY

- ❖ 11" High \$100
- ❖ 24" High \$285





# EASTER BOY WITH HAT

- ❖ 3' High \$250
- ❖ 5' High \$365





• 2.5' High - \$205





### EASTER BUNNY FUNNY

4' High - \$530





#### EASTER BUNNY FUNNY - SITTING

♦ 18" High - \$530





# EASTER BUNNY GIRL

❖ 24" High - \$160





### EASTER BUNNY GIRL WITH BASKET

- ❖ 30" High \$252
- 46" High \$398





### EASTER BUNNY GRANDPA

- ❖ 36" High \$335
- ❖ 45" High \$485





# EASTER BUNNY SOFA

- ❖ 9'10" Wide
- **❖** 3'7" Deep
- ❖ 6'3" High
- **\$** \$4375





# EASTER CHICK WITH EGG

❖ 3.5' High - \$600





# EASTER CHICK WITH BASKET

❖ 3.5' High - \$600





❖ 5' High X 6.5' Diameter - \$1365





#### EASTER EGG BUNNY AND LAMB

♦ 10' High - \$3,750





#### EASTER EGG ON BASE

- **❖** 4.0' High \$450 (2-5T)
- ❖ 6.5' High \$765 (4-5T)





### EASTER EGG ON BASE

- ❖ 4.0' High \$450 (2-6L)
- 6.5' High \$765 (4-6L)





















### CREACKED EGG PHOTO OP

**\$** \$1045.00



\*Art May Vary Slightly By Artist.
These are Hand Painted



### CREACKED EGG PHOTO OP

**\$** \$1045.00



\*Art May Vary Slightly By Artist.
These are Hand Painted



### CREACKED EGG PHOTO OP

**\$** \$1045.00



\*Art May Vary Slightly By Artist.
These are Hand Painted