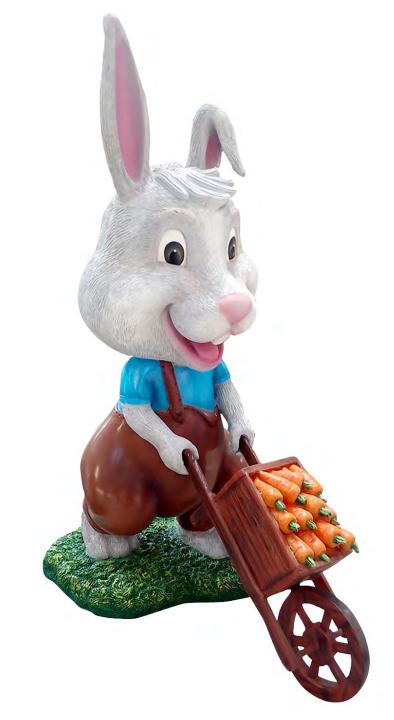

# EASTER CHICK WITH BASKET

❖ 3.5' High - \$600

❖ 5' High X 6.5' Diameter - \$1365