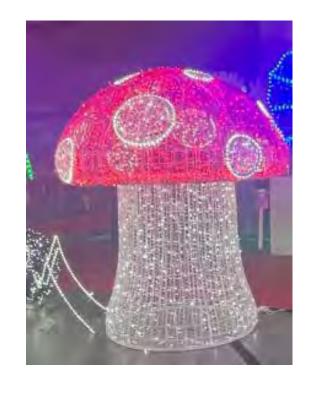

#### MEDIUM MUSHROOM

❖ 8 ft tall x 6 ft wide x 6 ft depth

Retail Price:

\$5,600