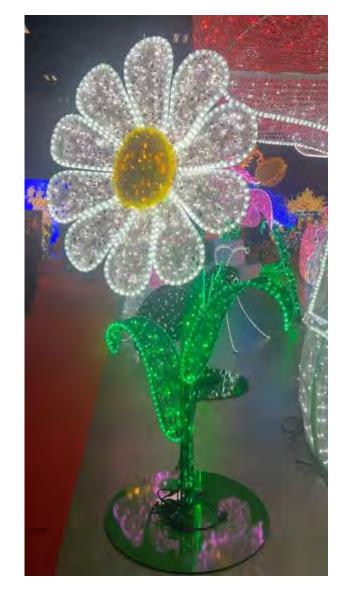

are applied by hand
- Displays loaded into storage boxes with foam and tied off ready to ship





## Turn Around Time / Delivery

- Production takes about 1-3 months
- Delivery via dedicated truck
  - Freight Company will call to notify delivery
  - Large oversized boxes

Most are 5x8x1.5', but some over oversized and can weigh up to 260 lbs

Boxes are marked with contents

All displays break down into manageable sized pieces

- Have the entire crew on site when truck arrives to unload
- Make sure to get signed packing slip
- Most of these 3D displays would come on pallets or loose delivered by a special delicate handling trucking company





#### 3D DAFFODIL

❖ 7.5 ft tall x 3.5 ft wide x 3.5 ft depth





Retail Price: \$4,300



#### 3D DAISY

❖ 8 ft tall x 4 ft wide x 3.5 ft depth





Retail Price: \$4,000



#### 3D HIBISCUS

❖ 8 ft tall x 4 ft wide x 3.75 ft depth





Retail Price: \$4,300



## 3D DOUBLE HIBISCUS

❖ 8.5 ft tall x 5 ft wide x 4.5 ft depth









### 3D LILY

• 7.75 ft tall x 4 ft wide x 3.75 ft depth





Retail Price:

\$3,950



#### 3D PETUNIA

❖ 7.5 ft tall x 4 ft wide x 3.5 ft depth







#### 3D LADY BUG

4 ft tall x 4 ft wide x 6 ft depth





Retail Price: \$5,200



## 3D BUTTERFLIES ON LEAVES

❖ 7.5 ft tall x 7 ft wide x 7 ft depth





Retail Price:

\$4,250



## 3D BUTTERFLY — COLOR CHANGING

- ❖ 8.25 ft tall x 7 ft wide x 1 ft depth
- Wing colors can be altered







## 3D DRAGON FLY COLOR CHANGING

- ❖ 7 ft tall x 5.75 ft wide x 4 ft depth
- Wing colors can be altered





Retail Price: \$4,600



### 3D ANT

- 4.5 ft tall x 5.