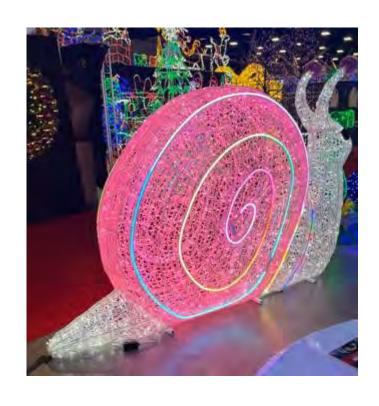

#### 3D RGB SNAIL

- ❖ 6.5 ft tall x 3 ft wide x 10 ft depth
- Lines can be changed to most colors
- Lines move in sequences

Retail Price:

\$6,500