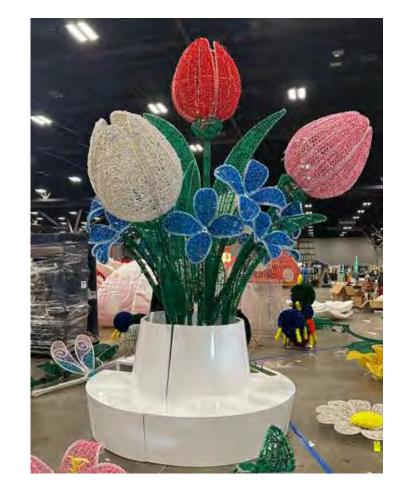

## 3D FLOWER BOUQUET

- ❖ 14 ft tall x 10 ft wide x 10 ft depth
- Comes with seats
- Change flowers out as desired (price may change, up or down)
- ❖ Absolutely Stunning Lit or Unlit!

Retail Price: \$45,000