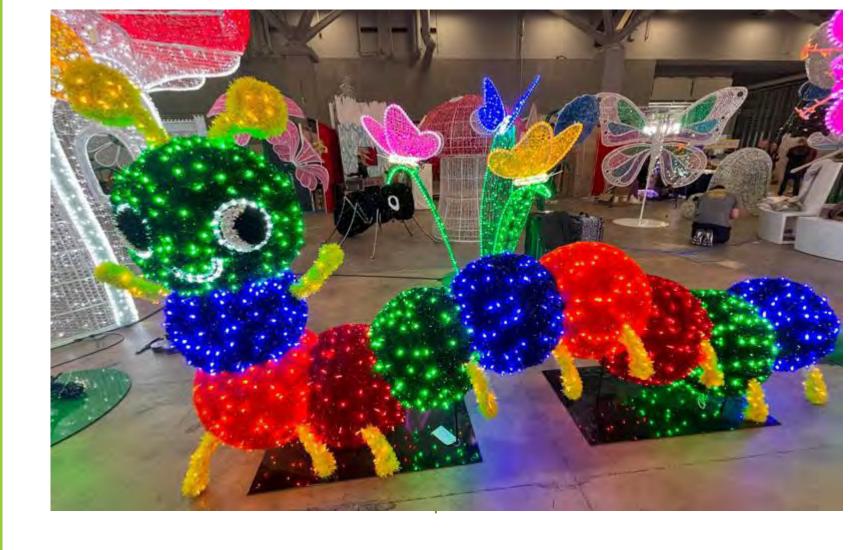

#### MR. CATERPILLAR

❖ 5.8 ft tall x 2 ft wide x 11 ft depth

Retail Price:

\$8,900