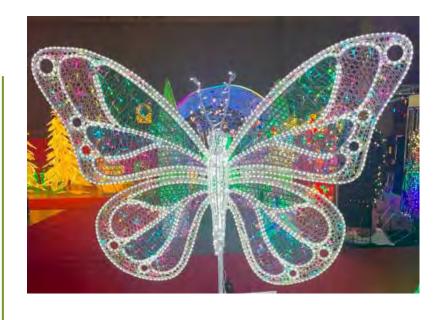

## 3D BUTTERFLY — COLOR CHANGING

- ❖ 8.25 ft tall x 7 ft wide x 1 ft depth
- Wing colors can be altered