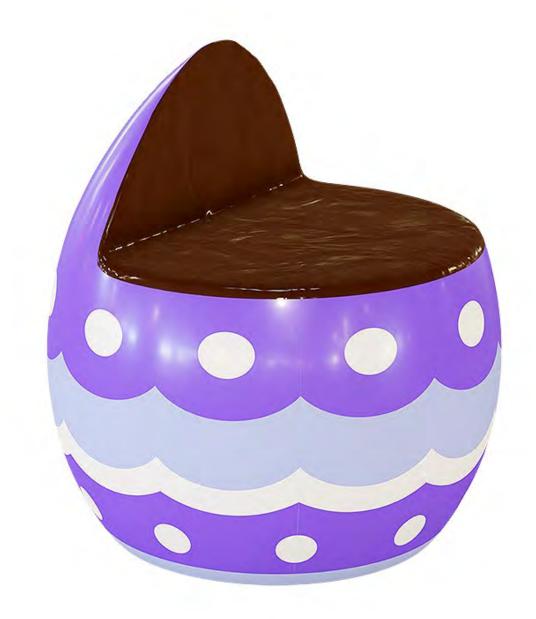

# EASTER EGG THRONE

- ❖ 3'11" Width
- ❖ 3'11" Deep
- ♦ 6'7" High
- **\$** \$2,500

# EASTER EGG THRONE

- 4' Width
- ❖ 3'11" Deep
- ♦ 6'7" High
- **\$** \$2,500