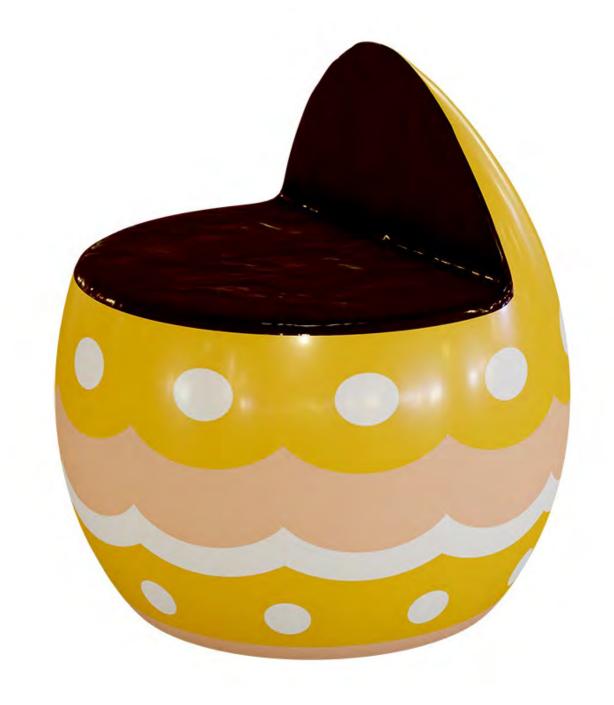

# EASTER EGG THRONE

- ❖ 3'11" Width
- ❖ 3'11" Deep
- ♦ 6'7" High
- **\$** \$2,500

# EASTER EGG THRONE

- 4' Width
- ❖ 3'11" Deep
- ♦ 6'7" High
- **\$** \$2,500