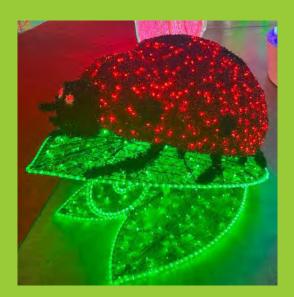

0 lbs

Boxes are marked with contents

All displays break down into manageable sized pieces

- Have the entire crew on site when truck arrives to unload
- Make sure to get signed packing slip
- Most of these 3D displays would come on pallets or loose delivered by a special delicate handling trucking company





#### 3D DAFFODIL

❖ 7.5 ft tall x 3.5 ft wide x 3.5 ft depth





Retail Price: \$4,300



#### 3D DAISY

❖ 8 ft tall x 4 ft wide x 3.5 ft depth





Retail Price: \$4,000



#### 3D HIBISCUS

❖ 8 ft tall x 4 ft wide x 3.75 ft depth





Retail Price: \$4,300



## 3D DOUBLE HIBISCUS

❖ 8.5 ft tall x 5 ft wide x 4.5 ft depth









### 3D LILY

• 7.75 ft tall x 4 ft wide x 3.75 ft depth





Retail Price:

\$3,950



#### 3D PETUNIA

❖ 7.5 ft tall x 4 ft wide x 3.5 ft depth







#### 3D LADY BUG

4 ft tall x 4 ft wide x 6 ft depth





Retail Price: \$5,200



## 3D BUTTERFLIES ON LEAVES

❖ 7.5 ft tall x 7 ft wide x 7 ft depth





Retail Price:

\$4,250



## 3D BUTTERFLY — COLOR CHANGING

- ❖ 8.25 ft tall x 7 ft wide x 1 ft depth
- Wing colors can be altered







## 3D DRAGON FLY COLOR CHANGING

- ❖ 7 ft tall x 5.75 ft wide x 4 ft depth
- Wing colors can be altered





Retail Price: \$4,600



### 3D ANT

- 4.5 ft tall x 5.5 ft wide x 6.5 ft depth
- Super cute







Retail Price: \$4,800



## 3D FLOWER BOUQUET

- ❖ 14 ft tall x 10 ft wide x 10 ft depth
- Comes with seats
- Change flowers out as desired (price may change, up or down)
- ❖ Absolutely Stunning Lit or Unlit!





Retail Price: \$45,000



#### 3D RGB SNAIL

- ❖ 6.5 ft tall x 3 ft wide x 10 ft