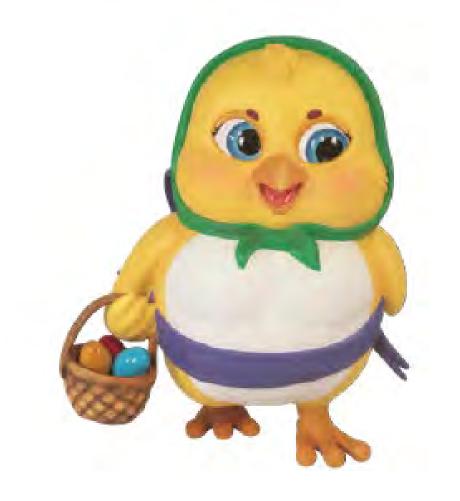

# EASTER CHICK WITH BASKET

❖ 3.5' High - \$600

❖ 5' High X 6.5' Diameter - \$1365