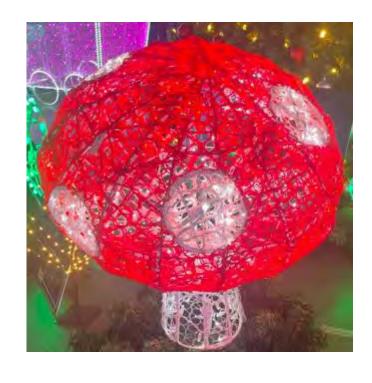

#### MEDIUM MUSHROOM

❖ 8 ft tall x 6 ft wide x 6 ft depth

Retail Price:

\$5,600