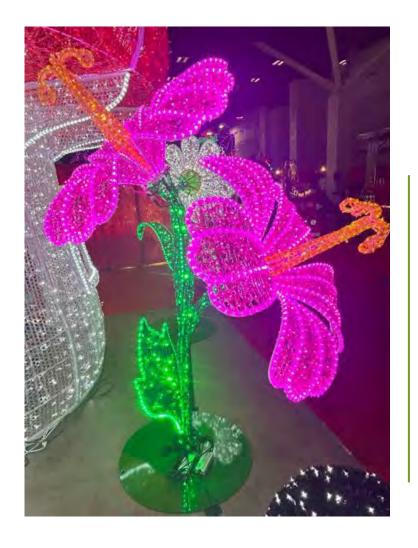

dedicated truck
  - Freight Company will call to notify delivery
  - Large oversized boxes

Most are 5x8x1.5', but some over oversized and can weigh up to 260 lbs

Boxes are marked with contents

All displays break down into manageable sized pieces

- Have the entire crew on site when truck arrives to unload
- Make sure to get signed packing slip
- Most of these 3D displays would come on pallets or loose delivered by a special delicate handling trucking company





#### 3D DAFFODIL

❖ 7.5 ft tall x 3.5 ft wide x 3.5 ft depth





Retail Price: \$4,300



#### 3D DAISY

❖ 8 ft tall x 4 ft wide x 3.5 ft depth





Retail Price: \$4,000



#### 3D HIBISCUS

❖ 8 ft tall x 4 ft wide x 3.75 ft depth





Retail Price: \$4,300



## 3D DOUBLE HIBISCUS

❖ 8.5 ft tall x 5 ft wide x 4.5 ft depth









### 3D LILY

• 7.75 ft tall x 4 ft wide x 3.75 ft depth





Retail Price:

\$3,950



#### 3D PETUNIA

❖ 7.5 ft tall x 4 ft wide x 3.5 ft depth







#### 3D LADY BUG

4 ft tall x 4 ft wide x 6 ft depth





Retail Price: \$5,200



## 3D BUTTERFLIES ON LEAVES

❖ 7.5 ft tall x 7 ft wide x 7 ft depth





Retail Price:

\$4,250



## 3D BUTTERFLY — COLOR CHANGING

- ❖ 8.25 ft tall x 7 ft wide x 1 ft depth
- Wing colors can be altered







## 3D DRAGON FLY COLOR CHANGING

- ❖ 7 ft tall x 5.75 ft wide x 4 ft depth
- Wing colors can be altered





Retail Price: \$4,600



### 3D ANT

- 4.5 ft tall x 5.5 ft wide x 6.5 ft depth
- Super cute







Retail Price: \$4,800



## 3D FLOWER BOUQUET

- ❖ 14 ft tall x 10 ft wide x 10 ft depth
- Comes with seats
- Change flowers out as desir