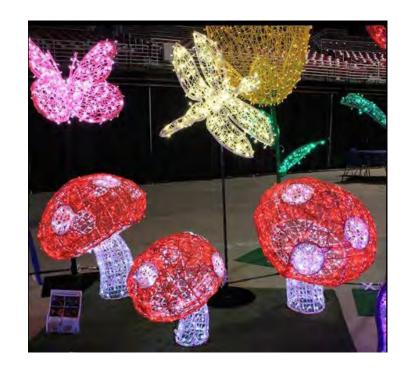

## 3D MINI MUSHROOMS

- Come in 2ft, 3ft, and 4ft options
- Many color options (Pink, Blue, Yellow, Green, Purple, Orange, and more)
- Can be made in larger sizes if desired

2ft Retail Price:

\$2,000

3ft Retail Price:

\$2,300

4ft Retail Price:

\$2,500