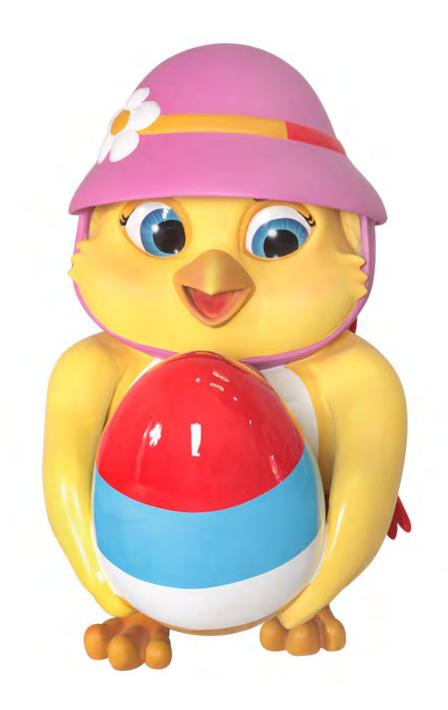

# EASTER CHICK WITH BASKET

❖ 3.5' High - \$600

❖ 5' High X 6.5' Diameter - \$1365