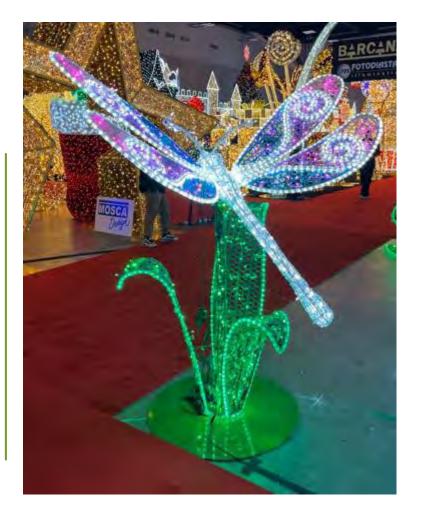

## 3D DRAGON FLY COLOR CHANGING

- ❖ 7 ft tall x 5.75 ft wide x 4 ft depth
- Wing colors can be altered

Retail Price: \$4,600