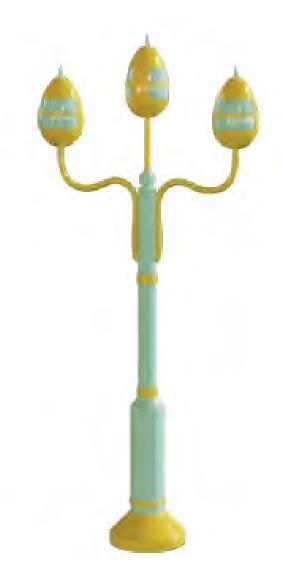

#### EASTER EGG LIGHT POST

- ♦ 6'7" High
- ❖ 2'9" Wide
- **❖** 12" Deep
- **\$** \$915.00

\*Art May Vary Slightly By Artist.
These are Hand Painted