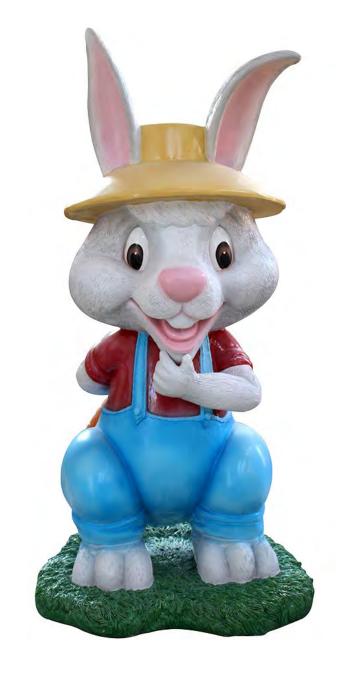

Height - \$2,675





## EASTER EGG TREE

❖ 5' Overall Height - \$1,950





## EASTER EGG TREE

❖ 7' Overall Height - \$2,850





# EASTER BUNNY WITH FLOWER

- ❖ 7'3" High
- ❖ 4'3" Wide
- **❖** 4'11" Deep
- **\$** \$2,050





### EASTER EGG PHOTO OP

- ❖ 5'3" Width
- ❖ 4'1" High
- **❖** 2'1" Deep
- **\$**1,695





# EASTER EGGINARY

- ❖ 7'3" Width
- ❖ 1'7" High
- ❖ 1'2" Deep
- **\$** \$1,615





# EASTER BLOCKS

- 18' Width
- ❖ 2' High
- **\$** \$3,456





# EASTER EGG THRONE

- ❖ 3'11" Width
- ❖ 3'11" Deep
- ♦ 6'7" High
- **\$** \$2,500





# EASTER EGG THRONE

- 4' Width
- ❖ 3'11" Deep
- ♦ 6'7" High
- **\$** \$2,500





## MONARCH BENCH

**\$** \$2,925





# EASTER BABY BUNNY

- ❖ 11" High \$100
- ❖ 24" High \$285





# EASTER BOY WITH HAT

- ❖ 3' High \$250
- ❖ 5' High \$365





• 2.5' High - \$205





### EASTER BUNNY FUNNY

4' High - \$530





#### EASTER BUNNY FUNNY - SITTING

♦ 18" High - \$530





# EASTER BUNNY GIRL

❖ 24" High - \$160





### EASTER BUNNY GIRL WITH BASKET

- ❖ 30" High \$252
- 46" High \$398





### EASTER BUNNY GRANDPA

- ❖ 36" High \$335
- ❖ 45" High \$485





# EASTER BUNNY SOFA

- ❖ 9'10" Wide
- **❖** 3'7" Deep
- ❖ 6'3" High
- **\$** \$4375





# EASTER CHICK WITH EGG

❖ 3.5' High - \$600





# EASTER CHICK WITH BASKET

❖ 3.5' High - \$600





❖ 5' High X 6.5' Diameter - \$1365





#### EASTER EGG BUNNY AND LAMB

♦ 10' High - \$3,750





#### EASTER EGG ON BASE

- **❖** 4.0' High \$450 (2-5T)
- ❖ 6.5' High \$765 (4-5T)





### EASTER EGG ON BASE

- ❖ 4.0' High \$450 (2-6L)
- 6.5' High \$765 (4-6L)





















##