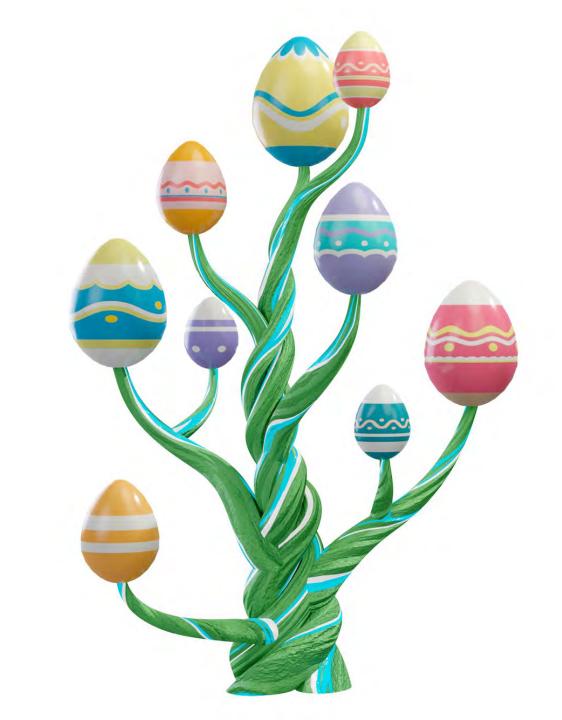

tions (Pink, Blue, Yellow, Green, Purple, Orange, and more)
- Can be made in larger sizes if desired





2ft Retail Price:

\$2,000

3ft Retail Price:

\$2,300

4ft Retail Price:

\$2,500



#### MEDIUM MUSHROOM

❖ 8 ft tall x 6 ft wide x 6 ft depth





Retail Price:

\$5,600



#### MR. CATERPILLAR

❖ 5.8 ft tall x 2 ft wide x 11 ft depth



Retail Price:

\$8,900



## EASTER EGG BASKET

4' ft tall - \$2489





### EASTER EGG ARCH

- 10' Overall Height
- 8' Inside Height
- 5' Opening
- **\$** \$6,275





## EASTER EGG HOUSE

❖ 7.5' Overall Height - \$2,675





## EASTER EGG HOUSE

❖ 7.5' Overall Height - \$2,675





## EASTER EGG HOUSE

**❖** 7.5' Overall Height - \$2,675





## EASTER EGG TREE

❖ 5' Overall Height - \$1,950





## EASTER EGG TREE

❖ 7' Overall Height - \$2,850





# EASTER BUNNY WITH FLOWER

- ❖ 7'3" High
- ❖ 4'3" Wide
- **❖** 4'11" Deep
- **\$** \$2,050





### EASTER EGG PHOTO OP

- ❖ 5'3" Width
- ❖ 4'1" High
- **❖** 2'1" Deep
- **\$**1,695





# EASTER EGGINARY

- ❖ 7'3" Width
- ❖ 1'7" High
- ❖ 1'2" Deep
- **\$** \$1,615





# EASTER BLOCKS

- 18' Width
- ❖ 2' High
- **\$** \$3,456





# EASTER EGG THRONE

- ❖ 3'11" Width
- ❖ 3'11" Deep
- ♦ 6'7" High
- **\$** \$2,500





# EASTER EGG THRONE

- 4' Width
- ❖ 3'11" Deep
- ♦ 6'7" High
- **\$** \$2,500





## MONARCH BENCH

**\$** \$2,925





# EASTER BABY BUNNY

- ❖ 11" High \$100
- ❖ 24" High \$285





# EASTER BOY WITH HAT

- ❖ 3' High \$250
- ❖ 5' High \$365





• 2.5' High - \$205





### EASTER BUNNY FUNNY

4' High - \$530





#### EASTER BUNNY FUNNY - SITTING

♦ 18" High - \$530