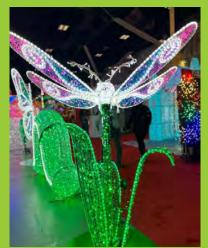

## 3D DRAGON FLY COLOR CHANGING

- ❖ 7 ft tall x 5.75 ft wide x 4 ft depth
- Wing colors can be altered

Retail Price: \$4,600