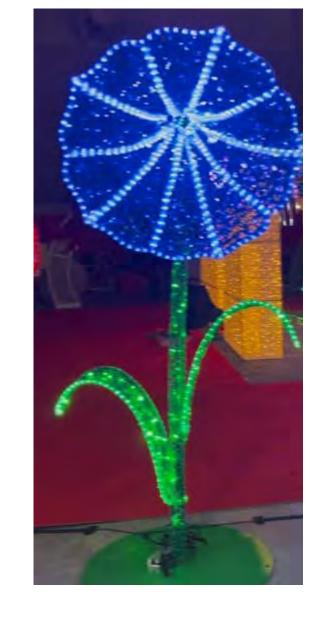

260 lbs

Boxes are marked with contents

All displays break down into manageable sized pieces

- Have the entire crew on site when truck arrives to unload
- Make sure to get signed packing slip
- Most of these 3D displays would come on pallets or loose delivered by a special delicate handling trucking company





#### 3D DAFFODIL

❖ 7.5 ft tall x 3.5 ft wide x 3.5 ft depth





Retail Price: \$4,300



#### 3D DAISY

❖ 8 ft tall x 4 ft wide x 3.5 ft depth





Retail Price: \$4,000



#### 3D HIBISCUS

❖ 8 ft tall x 4 ft wide x 3.75 ft depth





Retail Price: \$4,300



## 3D DOUBLE HIBISCUS

❖ 8.5 ft tall x 5 ft wide x 4.5 ft depth









### 3D LILY

• 7.75 ft tall x 4 ft wide x 3.75 ft depth





Retail Price:

\$3,950



#### 3D PETUNIA

❖ 7.5 ft tall x 4 ft wide x 3.5 ft depth







#### 3D LADY BUG

4 ft tall x 4 ft wide x 6 ft depth





Retail Price: \$5,200



## 3D BUTTERFLIES ON LEAVES

❖ 7.5 ft tall x 7 ft wide x 7 ft depth





Retail Price:

\$4,250



## 3D BUTTERFLY — COLOR CHANGING

- ❖ 8.25 ft tall x 7 ft wide x 1 ft depth
- Wing colors can be altered







## 3D DRAGON FLY COLOR CHANGING

- ❖ 7 ft tall x 5.75 ft wide x 4 ft depth
- Wing colors can be altered





Retail Price: \$4,600



### 3D ANT

- 4.5 ft tall x 5.5 ft wide x 6.5 ft depth
- Super cute







Retail Price: \$4,800



## 3D FLOWER BOUQUET

- ❖ 14 ft tall x 10 ft wide x 10 ft depth
- Comes with seats
- Change flowers out as desired (price may change, up or down)
- ❖ Absolutely Stunning Lit or Unlit!





Retail Price: \$45,000



#### 3D RGB SNAIL

- ❖ 6.5 ft tall x 3 ft wide x 10 f