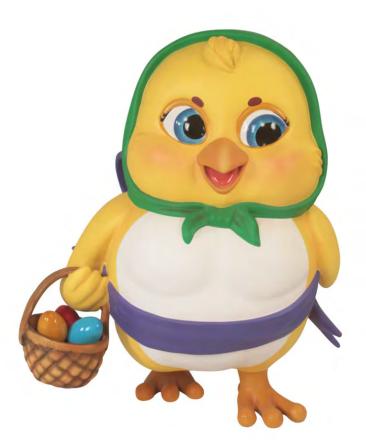

# EASTER CHICK WITH BASKET

❖ 3.5' High - \$600

❖ 5' High X 6.5' Diameter - \$1365