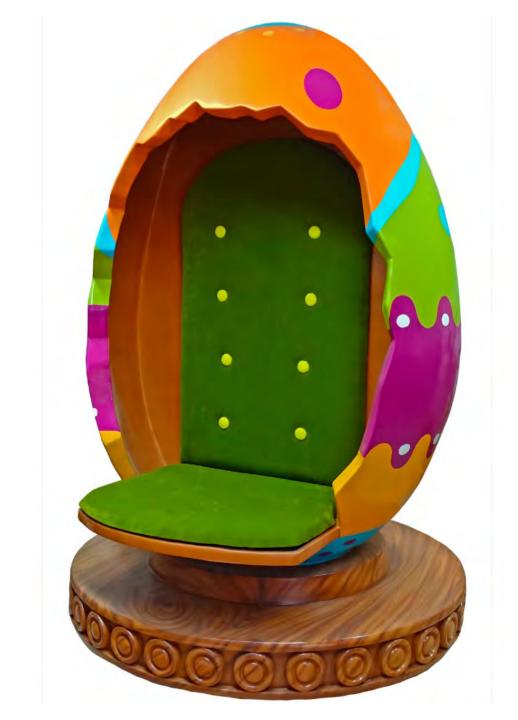

# EASTER EGG THRONE

- ❖ 3'11" Width
- ❖ 3'11" Deep
- ♦ 6'7" High
- **\$** \$2,500

# EASTER EGG THRONE

- 4' Width
- ❖ 3'11" Deep
- ♦ 6'7" High
- **\$** \$2,500