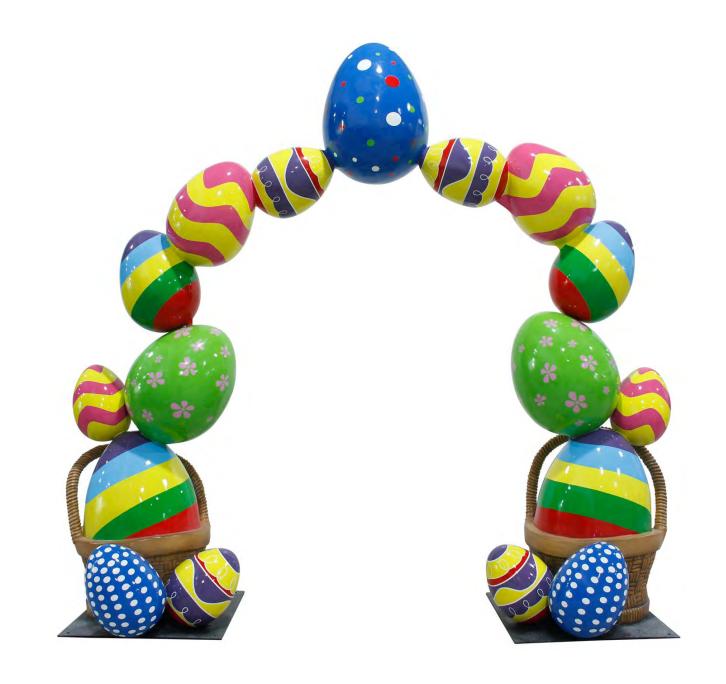

### EASTER EGG ARCH

- 10' Overall Height
- 8' Inside Height
- 5' Opening
- **\$** \$6,275