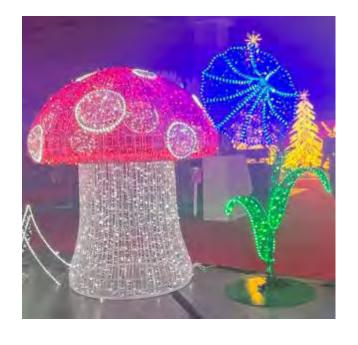

#### MEDIUM MUSHROOM

❖ 8 ft tall x 6 ft wide x 6 ft depth

Retail Price:

\$5,600