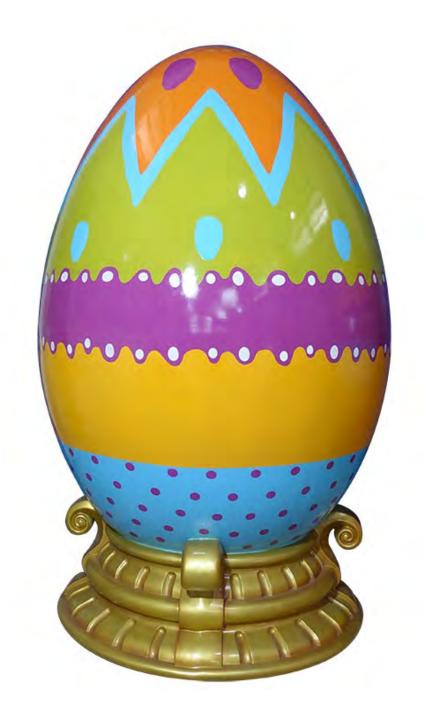

#### EASTER EGG ON BASE

- **❖** 4.0' High \$450 (2-5T)
- ❖ 6.5' High \$765 (4-5T)

### EASTER EGG ON BASE

- ❖ 4.0' High \$450 (2-6L)
- 6.5' High \$765 (4-6L)