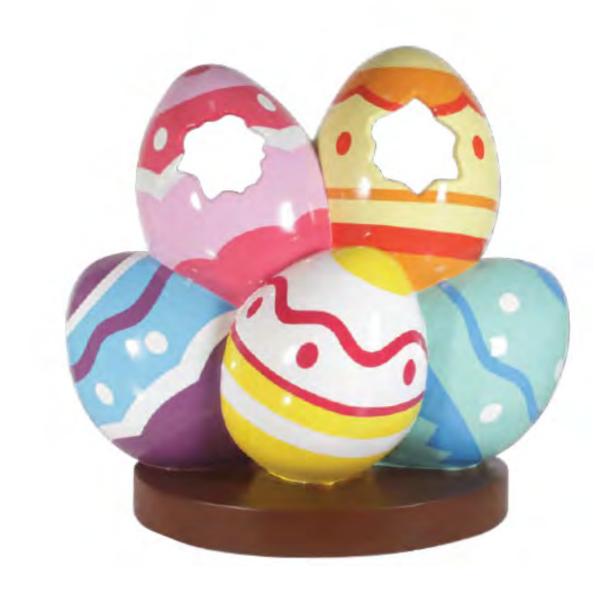

### EASTER EGG PHOTO OP

- ❖ 5'3" Width
- ❖ 4'1" High
- **❖** 2'1" Deep
- **\$**1,695