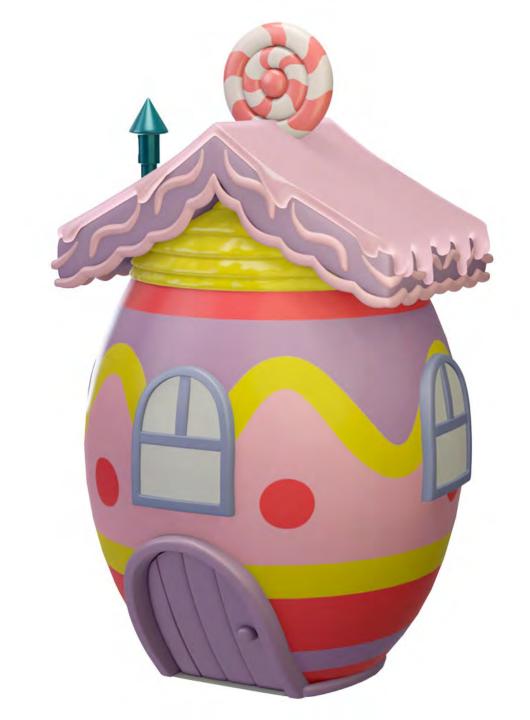

## EASTER EGG HOUSE

❖ 7.5' Overall Height - \$2,675

## EASTER EGG HOUSE

**❖** 7.5' Overall Height - \$2,675