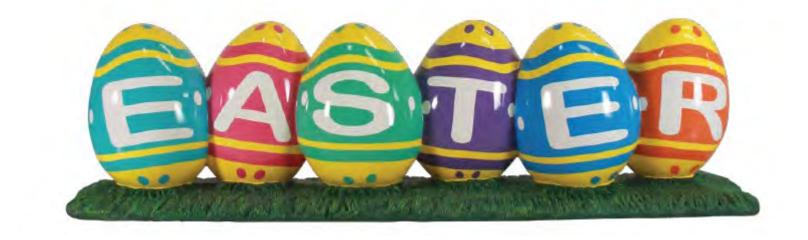

$5,600



#### MR. CATERPILLAR

❖ 5.8 ft tall x 2 ft wide x 11 ft depth



Retail Price:

\$8,900



## EASTER EGG BASKET

4' ft tall - \$2489





### EASTER EGG ARCH

- 10' Overall Height
- 8' Inside Height
- 5' Opening
- **\$** \$6,275





## EASTER EGG HOUSE

❖ 7.5' Overall Height - \$2,675





## EASTER EGG HOUSE

❖ 7.5' Overall Height - \$2,675





## EASTER EGG HOUSE

**❖** 7.5' Overall Height - \$2,675





## EASTER EGG TREE

❖ 5' Overall Height - \$1,950





## EASTER EGG TREE

❖ 7' Overall Height - \$2,850





# EASTER BUNNY WITH FLOWER

- ❖ 7'3" High
- ❖ 4'3" Wide
- **❖** 4'11" Deep
- **\$** \$2,050





### EASTER EGG PHOTO OP

- ❖ 5'3" Width
- ❖ 4'1" High
- **❖** 2'1" Deep
- **\$**1,695





# EASTER EGGINARY

- ❖ 7'3" Width
- ❖ 1'7" High
- ❖ 1'2" Deep
- **\$** \$1,615





# EASTER BLOCKS

- 18' Width
- ❖ 2' High
- **\$** \$3,456





# EASTER EGG THRONE

- ❖ 3'11" Width
- ❖ 3'11" Deep
- ♦ 6'7" High
- **\$** \$2,500





# EASTER EGG THRONE

- 4' Width
- ❖ 3'11" Deep
- ♦ 6'7" High
- **\$** \$2,500





## MONARCH BENCH

**\$** \$2,925





# EASTER BABY BUNNY

- ❖ 11" High \$100
- ❖ 24" High \$285





# EASTER BOY WITH HAT

- ❖ 3' High \$250
- ❖ 5' High \$365





• 2.5' High - \$205





### EASTER BUNNY FUNNY

4' High - \$530





#### EASTER BUNNY FUNNY - SITTING

♦ 18" High - \$530





# EASTER BUNNY GIRL

❖ 24" High - \$160





### EASTER BUNNY GIRL WITH BASKET

- ❖ 30" High \$252
- 46" High \$398





### EASTER BUNNY GRANDPA

- ❖ 36" High \$335
- ❖ 45" High \$485





# EASTER BUNNY SOFA

- ❖ 9'10" Wide
- **❖** 3'7" Deep
- ❖ 6'3" High
- **\$**