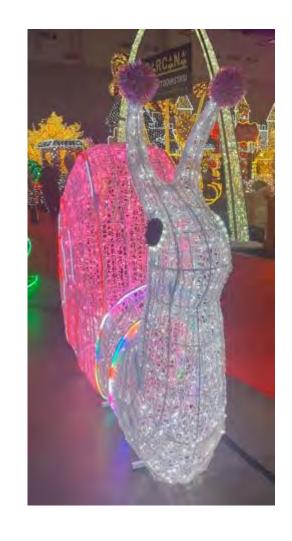

#### 3D RGB SNAIL

- ❖ 6.5 ft tall x 3 ft wide x 10 ft depth
- Lines can be changed to most colors
- Lines move in sequences

Retail Price:

\$6,500