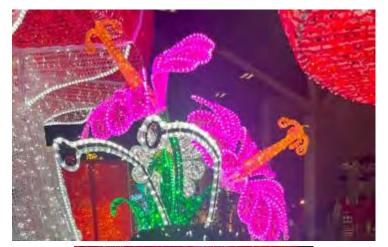

edicated truck
  - Freight Company will call to notify delivery
  - Large oversized boxes

Most are 5x8x1.5', but some over oversized and can weigh up to 260 lbs

Boxes are marked with contents

All displays break down into manageable sized pieces

- Have the entire crew on site when truck arrives to unload
- Make sure to get signed packing slip
- Most of these 3D displays would come on pallets or loose delivered by a special delicate handling trucking company





#### 3D DAFFODIL

❖ 7.5 ft tall x 3.5 ft wide x 3.5 ft depth





Retail Price: \$4,300



#### 3D DAISY

❖ 8 ft tall x 4 ft wide x 3.5 ft depth





Retail Price: \$4,000



#### 3D HIBISCUS

❖ 8 ft tall x 4 ft wide x 3.75 ft depth





Retail Price: \$4,300



## 3D DOUBLE HIBISCUS

❖ 8.5 ft tall x 5 ft wide x 4.5 ft depth









### 3D LILY

• 7.75 ft tall x 4 ft wide x 3.75 ft depth





Retail Price:

\$3,950



#### 3D PETUNIA

❖ 7.5 ft tall x 4 ft wide x 3.5 ft depth







#### 3D LADY BUG

4 ft tall x 4 ft wide x 6 ft depth





Retail Price: \$5,200



## 3D BUTTERFLIES ON LEAVES

❖ 7.5 ft tall x 7 ft wide x 7 ft depth





Retail Price:

\$4,250



## 3D BUTTERFLY — COLOR CHANGING

- ❖ 8.25 ft tall x 7 ft wide x 1 ft depth
- Wing colors can be altered







## 3D DRAGON FLY COLOR CHANGING

- ❖ 7 ft tall x 5.75 ft wide x 4 ft depth
- Wing colors can be altered





Retail Price: \$4,600



### 3D ANT

- 4.5 ft tall x 5.5 ft wide x 6.5 ft depth
- Super cute







Retail Price: \$4,800



## 3D FLOWER BOUQUET

- ❖ 14 ft tall x 10 ft wide x 10 ft depth
- Comes with seats
- Change flowers out as desired