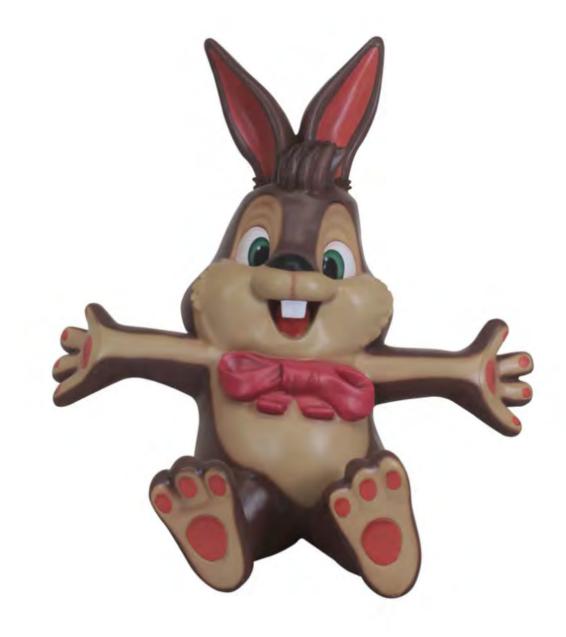

# EASTER BUNNY WITH FLOWER

- ❖ 7'3" High
- ❖ 4'3" Wide
- **❖** 4'11" Deep
- **\$** \$2,050





### EASTER EGG PHOTO OP

- ❖ 5'3" Width
- ❖ 4'1" High
- **❖** 2'1" Deep
- **\$**1,695





# EASTER EGGINARY

- ❖ 7'3" Width
- ❖ 1'7" High
- ❖ 1'2" Deep
- **\$** \$1,615





# EASTER BLOCKS

- 18' Width
- ❖ 2' High
- **\$** \$3,456





# EASTER EGG THRONE

- ❖ 3'11" Width
- ❖ 3'11" Deep
- ♦ 6'7" High
- **\$** \$2,500





# EASTER EGG THRONE

- 4' Width
- ❖ 3'11" Deep
- ♦ 6'7" High
- **\$** \$2,500





## MONARCH BENCH

**\$** \$2,925





# EASTER BABY BUNNY

- ❖ 11" High \$100
- ❖ 24" High \$285





# EASTER BOY WITH HAT

- ❖ 3' High \$250
- ❖ 5' High \$365





• 2.5' High - \$205





### EASTER BUNNY FUNNY

4' High - \$530





#### EASTER BUNNY FUNNY - SITTING

♦ 18" High - \$530





# EASTER BUNNY GIRL

❖ 24" High - \$160





### EASTER BUNNY GIRL WITH BASKET

- ❖ 30" High \$252
- 46" High \$398





### EASTER BUNNY GRANDPA

- ❖ 36" High \$335
- ❖ 45" High \$485





# EASTER BUNNY SOFA

- ❖ 9'10" Wide
- **❖** 3'7" Deep
- ❖ 6'3" High
- **\$** \$4375





# EASTER CHICK WITH EGG

❖ 3.5' High - \$600





# EASTER CHICK WITH BASKET

❖ 3.5' High - \$600





❖ 5' High X 6.5' Diameter - \$1365





#### EASTER EGG BUNNY AND LAMB

♦ 10' High - \$3,750





#### EASTER EGG ON BASE

- **❖** 4.0' High \$450 (2-5T)
- ❖ 6.5' High \$765 (4-5T)





### EASTER EGG ON BASE

- ❖ 4.0' High \$450 (2-6L)
- 6.5' High \$765 (4-6L)





















### CREACKED EGG PHOTO OP

**\$** \$1045.00



\*Art May Vary Slightly By Artist.
These are Hand Painted



### CREACKED EGG PHOTO