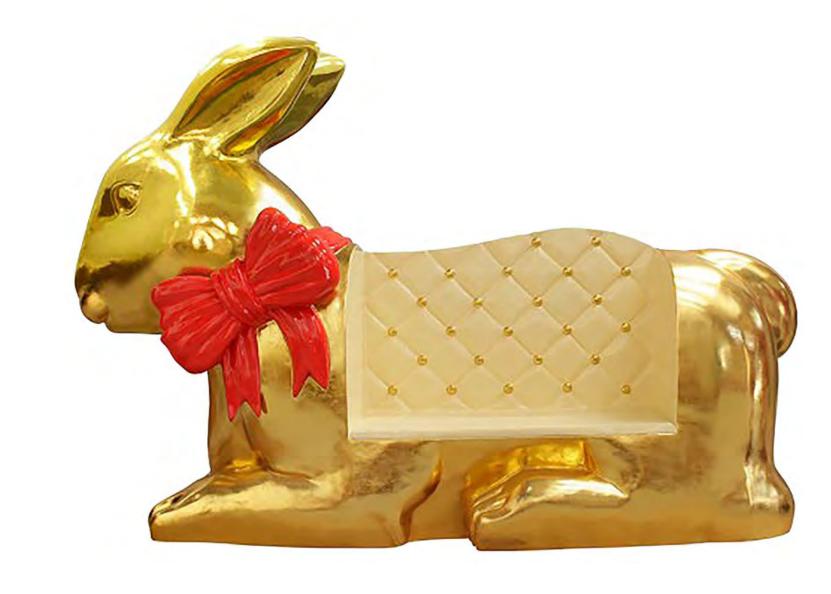

STER BLOCKS

- 18' Width
- ❖ 2' High
- **\$** \$3,456





# EASTER EGG THRONE

- ❖ 3'11" Width
- ❖ 3'11" Deep
- ♦ 6'7" High
- **\$** \$2,500





# EASTER EGG THRONE

- 4' Width
- ❖ 3'11" Deep
- ♦ 6'7" High
- **\$** \$2,500





## MONARCH BENCH

**\$** \$2,925





# EASTER BABY BUNNY

- ❖ 11" High \$100
- ❖ 24" High \$285





# EASTER BOY WITH HAT

- ❖ 3' High \$250
- ❖ 5' High \$365





• 2.5' High - \$205





### EASTER BUNNY FUNNY

4' High - \$530





#### EASTER BUNNY FUNNY - SITTING

♦ 18" High - \$530





# EASTER BUNNY GIRL

❖ 24" High - \$160





### EASTER BUNNY GIRL WITH BASKET

- ❖ 30" High \$252
- 46" High \$398





### EASTER BUNNY GRANDPA

- ❖ 36" High \$335
- ❖ 45" High \$485





# EASTER BUNNY SOFA

- ❖ 9'10" Wide
- **❖** 3'7" Deep
- ❖ 6'3" High
- **\$** \$4375





# EASTER CHICK WITH EGG

❖ 3.5' High - \$600





# EASTER CHICK WITH BASKET

❖ 3.5' High - \$600





❖ 5' High X 6.5' Diameter - \$1365





#### EASTER EGG BUNNY AND LAMB

♦ 10' High - \$3,750





#### EASTER EGG ON BASE

- **❖** 4.0' High \$450 (2-5T)
- ❖ 6.5' High \$765 (4-5T)





### EASTER EGG ON BASE

- ❖ 4.0' High \$450 (2-6L)
- 6.5' High \$765 (4-6L)





















### CREACKED EGG PHOTO OP

**\$** \$1045.00



\*Art May Vary Slightly By Artist.
These are Hand Painted



### CREACKED EGG PHOTO OP

**\$** \$1045.00



\*Art May Vary Slightly By Artist.
These are Hand Painted



### CREACKED EGG PHOTO OP

**\$** \$1045.00



\*Art May Vary Slightly By Artist.
These are Hand Painted



#### EASTER EGG LIGHT POST

- ♦ 6'7" High
- ❖ 2'9" Wide
- **❖** 12" Deep
- **\$** \$91