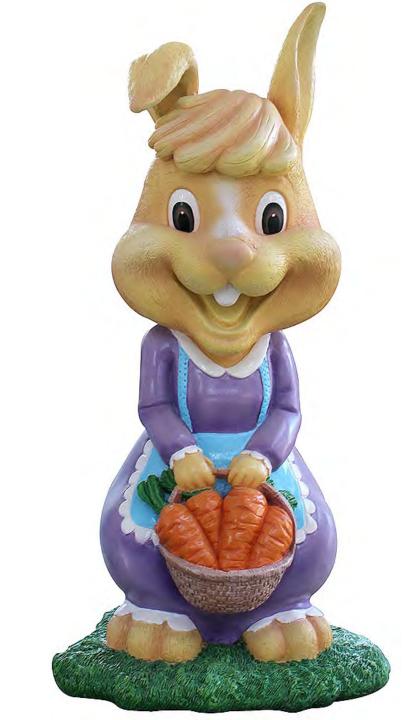

OP

- ❖ 5'3" Width
- ❖ 4'1" High
- **❖** 2'1" Deep
- **\$**1,695





# EASTER EGGINARY

- ❖ 7'3" Width
- ❖ 1'7" High
- ❖ 1'2" Deep
- **\$** \$1,615





# EASTER BLOCKS

- 18' Width
- ❖ 2' High
- **\$** \$3,456





# EASTER EGG THRONE

- ❖ 3'11" Width
- ❖ 3'11" Deep
- ♦ 6'7" High
- **\$** \$2,500





# EASTER EGG THRONE

- 4' Width
- ❖ 3'11" Deep
- ♦ 6'7" High
- **\$** \$2,500





## MONARCH BENCH

**\$** \$2,925





# EASTER BABY BUNNY

- ❖ 11" High \$100
- ❖ 24" High \$285





# EASTER BOY WITH HAT

- ❖ 3' High \$250
- ❖ 5' High \$365





• 2.5' High - \$205





### EASTER BUNNY FUNNY

4' High - \$530





#### EASTER BUNNY FUNNY - SITTING

♦ 18" High - \$530





# EASTER BUNNY GIRL

❖ 24" High - \$160





### EASTER BUNNY GIRL WITH BASKET

- ❖ 30" High \$252
- 46" High \$398





### EASTER BUNNY GRANDPA

- ❖ 36" High \$335
- ❖ 45" High \$485





# EASTER BUNNY SOFA

- ❖ 9'10" Wide
- **❖** 3'7" Deep
- ❖ 6'3" High
- **\$** \$4375





# EASTER CHICK WITH EGG

❖ 3.5' High - \$600





# EASTER CHICK WITH BASKET

❖ 3.5' High - \$600





❖ 5' High X 6.5' Diameter - \$1365





#### EASTER EGG BUNNY AND LAMB

♦ 10' High - \$3,750





#### EASTER EGG ON BASE

- **❖** 4.0' High \$450 (2-5T)
- ❖ 6.5' High \$765 (4-5T)





### EASTER EGG ON BASE

- ❖ 4.0' High \$450 (2-6L)
- 6.5' High \$765 (4-6L)





















### CREACKED EGG PHOTO OP

**\$** \$1045.00



\*Art May Vary Slightly By Artist.
These are Hand Painted



### CREACKED EGG PHOTO OP

**\$** \$1045.00



\*Art May Vary Slightly By Artist.
These are Hand Painted



### CREACKED EGG PHOTO OP

**\$** \$