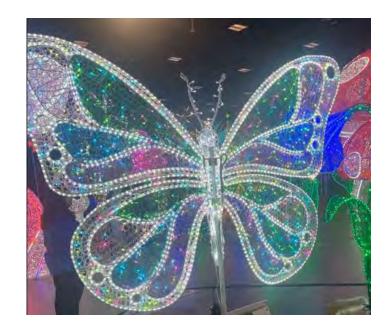

## 3D BUTTERFLY — COLOR CHANGING

- ❖ 8.25 ft tall x 7 ft wide x 1 ft depth
- Wing colors can be altered