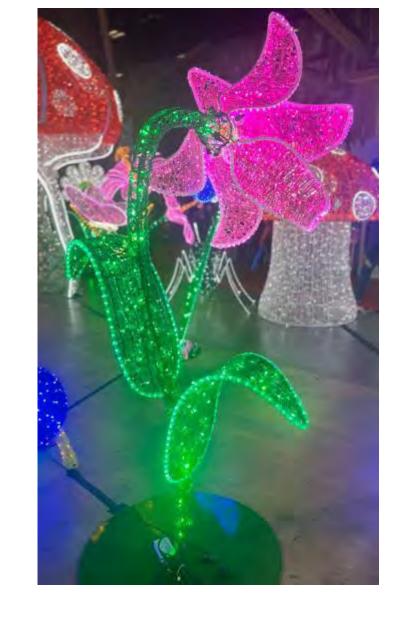

- Large oversized boxes

Most are 5x8x1.5', but some over oversized and can weigh up to 260 lbs

Boxes are marked with contents

All displays break down into manageable sized pieces

- Have the entire crew on site when truck arrives to unload
- Make sure to get signed packing slip
- Most of these 3D displays would come on pallets or loose delivered by a special delicate handling trucking company





#### 3D DAFFODIL

❖ 7.5 ft tall x 3.5 ft wide x 3.5 ft depth





Retail Price: \$4,300



#### 3D DAISY

❖ 8 ft tall x 4 ft wide x 3.5 ft depth





Retail Price: \$4,000



#### 3D HIBISCUS

❖ 8 ft tall x 4 ft wide x 3.75 ft depth





Retail Price: \$4,300



## 3D DOUBLE HIBISCUS

❖ 8.5 ft tall x 5 ft wide x 4.5 ft depth









### 3D LILY

• 7.75 ft tall x 4 ft wide x 3.75 ft depth





Retail Price:

\$3,950



#### 3D PETUNIA

❖ 7.5 ft tall x 4 ft wide x 3.5 ft depth







#### 3D LADY BUG

4 ft tall x 4 ft wide x 6 ft depth





Retail Price: \$5,200



## 3D BUTTERFLIES ON LEAVES

❖ 7.5 ft tall x 7 ft wide x 7 ft depth





Retail Price:

\$4,250



## 3D BUTTERFLY — COLOR CHANGING

- ❖ 8.25 ft tall x 7 ft wide x 1 ft depth
- Wing colors can be altered







## 3D DRAGON FLY COLOR CHANGING

- ❖ 7 ft tall x 5.75 ft wide x 4 ft depth
- Wing colors can be altered





Retail Price: \$4,600



### 3D ANT

- 4.5 ft tall x 5.5 ft wide x 6.5 ft depth
- Super cute







Retail Price: \$4,800



## 3D FLOWER BOUQUET

- ❖ 14 ft tall x 10 ft wide x 10 ft depth
- Comes with seats
- Change flowers out as desired (price may change, up or down)
- ❖ Absolutely Stunning Lit or Un