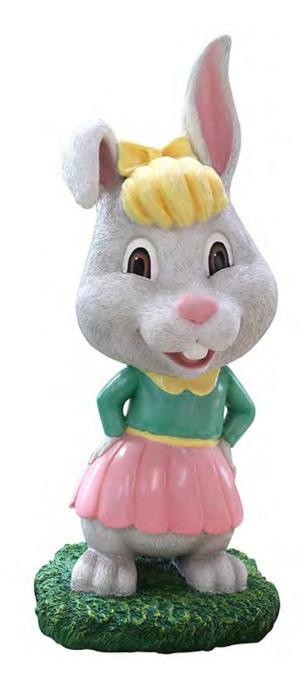

- ❖ 4'3" Wide
- **❖** 4'11" Deep
- **\$** \$2,050





### EASTER EGG PHOTO OP

- ❖ 5'3" Width
- ❖ 4'1" High
- **❖** 2'1" Deep
- **\$**1,695





# EASTER EGGINARY

- ❖ 7'3" Width
- ❖ 1'7" High
- ❖ 1'2" Deep
- **\$** \$1,615





# EASTER BLOCKS

- 18' Width
- ❖ 2' High
- **\$** \$3,456





# EASTER EGG THRONE

- ❖ 3'11" Width
- ❖ 3'11" Deep
- ♦ 6'7" High
- **\$** \$2,500





# EASTER EGG THRONE

- 4' Width
- ❖ 3'11" Deep
- ♦ 6'7" High
- **\$** \$2,500





## MONARCH BENCH

**\$** \$2,925





# EASTER BABY BUNNY

- ❖ 11" High \$100
- ❖ 24" High \$285





# EASTER BOY WITH HAT

- ❖ 3' High \$250
- ❖ 5' High \$365





• 2.5' High - \$205





### EASTER BUNNY FUNNY

4' High - \$530





#### EASTER BUNNY FUNNY - SITTING

♦ 18" High - \$530





# EASTER BUNNY GIRL

❖ 24" High - \$160





### EASTER BUNNY GIRL WITH BASKET

- ❖ 30" High \$252
- 46" High \$398





### EASTER BUNNY GRANDPA

- ❖ 36" High \$335
- ❖ 45" High \$485





# EASTER BUNNY SOFA

- ❖ 9'10" Wide
- **❖** 3'7" Deep
- ❖ 6'3" High
- **\$** \$4375





# EASTER CHICK WITH EGG

❖ 3.5' High - \$600





# EASTER CHICK WITH BASKET

❖ 3.5' High - \$600





❖ 5' High X 6.5' Diameter - \$1365





#### EASTER EGG BUNNY AND LAMB

♦ 10' High - \$3,750





#### EASTER EGG ON BASE

- **❖** 4.0' High \$450 (2-5T)
- ❖ 6.5' High \$765 (4-5T)





### EASTER EGG ON BASE

- ❖ 4.0' High \$450 (2-6L)
- 6.5' High \$765 (4-6L)





















### CREACKED EGG PHOTO OP

**\$** \$1045.00



\*Art May Vary Slightly By Artist.
These are Hand Painted



### CREACKED EGG PHOTO OP

**\$** \$1045.00



\*Art May Vary Slight