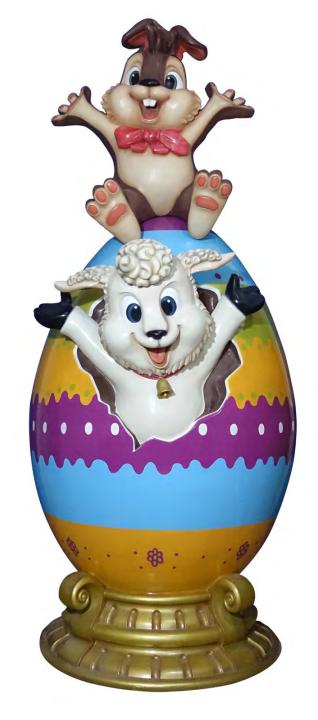

" High
- **\$** \$2,500





## MONARCH BENCH

**\$** \$2,925





# EASTER BABY BUNNY

- ❖ 11" High \$100
- ❖ 24" High \$285





# EASTER BOY WITH HAT

- ❖ 3' High \$250
- ❖ 5' High \$365





• 2.5' High - \$205





### EASTER BUNNY FUNNY

4' High - \$530





#### EASTER BUNNY FUNNY - SITTING

♦ 18" High - \$530





# EASTER BUNNY GIRL

❖ 24" High - \$160





### EASTER BUNNY GIRL WITH BASKET

- ❖ 30" High \$252
- 46" High \$398





### EASTER BUNNY GRANDPA

- ❖ 36" High \$335
- ❖ 45" High \$485





# EASTER BUNNY SOFA

- ❖ 9'10" Wide
- **❖** 3'7" Deep
- ❖ 6'3" High
- **\$** \$4375





# EASTER CHICK WITH EGG

❖ 3.5' High - \$600





# EASTER CHICK WITH BASKET

❖ 3.5' High - \$600





❖ 5' High X 6.5' Diameter - \$1365





#### EASTER EGG BUNNY AND LAMB

♦ 10' High - \$3,750





#### EASTER EGG ON BASE

- **❖** 4.0' High \$450 (2-5T)
- ❖ 6.5' High \$765 (4-5T)





### EASTER EGG ON BASE

- ❖ 4.0' High \$450 (2-6L)
- 6.5' High \$765 (4-6L)





















### CREACKED EGG PHOTO OP

**\$** \$1045.00



\*Art May Vary Slightly By Artist.
These are Hand Painted



### CREACKED EGG PHOTO OP

**\$** \$1045.00



\*Art May Vary Slightly By Artist.
These are Hand Painted



### CREACKED EGG PHOTO OP

**\$** \$1045.00



\*Art May Vary Slightly By Artist.
These are Hand Painted



#### EASTER EGG LIGHT POST

- ♦ 6'7" High
- ❖ 2'9" Wide
- **❖** 12" Deep
- **\$** \$915.00



\*Art May Vary Slightly By Artist.
These are Hand Painted

#### Financials

Shipping estimate: Based on total product

 Most items will ship on dedicated trucks, but some smaller shipments will