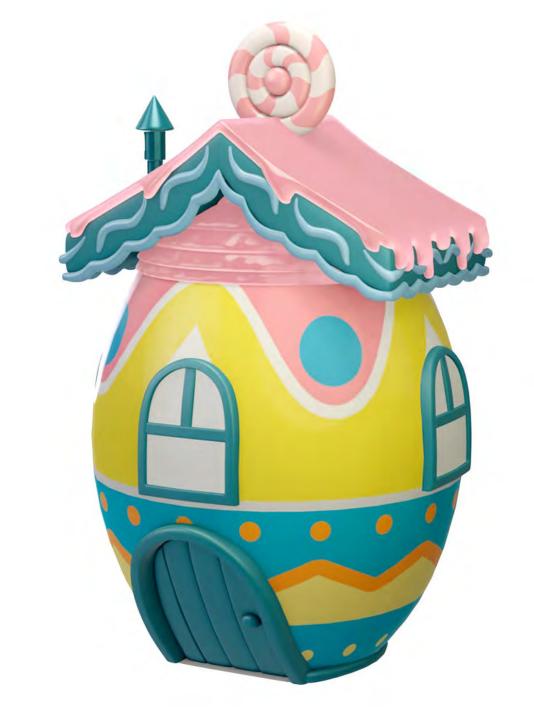

## EASTER EGG HOUSE

❖ 7.5' Overall Height - \$2,675

## EASTER EGG HOUSE

**❖** 7.5' Overall Height - \$2,675