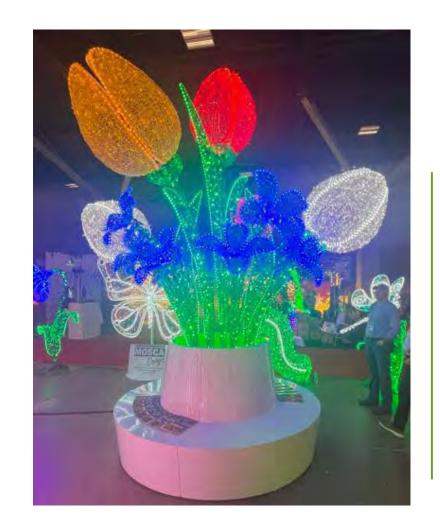

## 3D FLOWER BOUQUET

- ❖ 14 ft tall x 10 ft wide x 10 ft depth
- Comes with seats
- Change flowers out as desired (price may change, up or down)
- ❖ Absolutely Stunning Lit or Unlit!

Retail Price: \$45,000