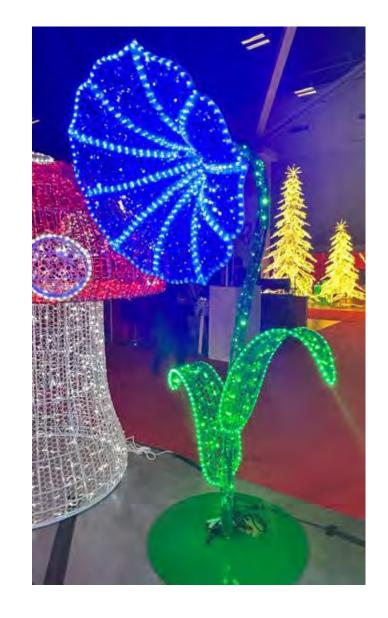

o 260 lbs

Boxes are marked with contents

All displays break down into manageable sized pieces

- Have the entire crew on site when truck arrives to unload
- Make sure to get signed packing slip
- Most of these 3D displays would come on pallets or loose delivered by a special delicate handling trucking company





#### 3D DAFFODIL

❖ 7.5 ft tall x 3.5 ft wide x 3.5 ft depth





Retail Price: \$4,300



#### 3D DAISY

❖ 8 ft tall x 4 ft wide x 3.5 ft depth





Retail Price: \$4,000



#### 3D HIBISCUS

❖ 8 ft tall x 4 ft wide x 3.75 ft depth





Retail Price: \$4,300



## 3D DOUBLE HIBISCUS

❖ 8.5 ft tall x 5 ft wide x 4.5 ft depth









### 3D LILY

• 7.75 ft tall x 4 ft wide x 3.75 ft depth





Retail Price:

\$3,950



#### 3D PETUNIA

❖ 7.5 ft tall x 4 ft wide x 3.5 ft depth







#### 3D LADY BUG

4 ft tall x 4 ft wide x 6 ft depth





Retail Price: \$5,200



## 3D BUTTERFLIES ON LEAVES

❖ 7.5 ft tall x 7 ft wide x 7 ft depth





Retail Price:

\$4,250



## 3D BUTTERFLY — COLOR CHANGING

- ❖ 8.25 ft tall x 7 ft wide x 1 ft depth
- Wing colors can be altered







## 3D DRAGON FLY COLOR CHANGING

- ❖ 7 ft tall x 5.75 ft wide x 4 ft depth
- Wing colors can be altered





Retail Price: \$4,600



### 3D ANT

- 4.5 ft tall x 5.5 ft wide x 6.5 ft depth
- Super cute







Retail Price: \$4,800



## 3D FLOWER BOUQUET

- ❖ 14 ft tall x 10 ft wide x 10 ft depth
- Comes with seats
- Change flowers out as desired (price may change, up or down)
- ❖ Absolutely Stunning Lit or Unlit!





Retail Price: \$45,000



#### 3D RGB SNAIL

- ❖ 6.5 ft tall x 3 ft wide x 10