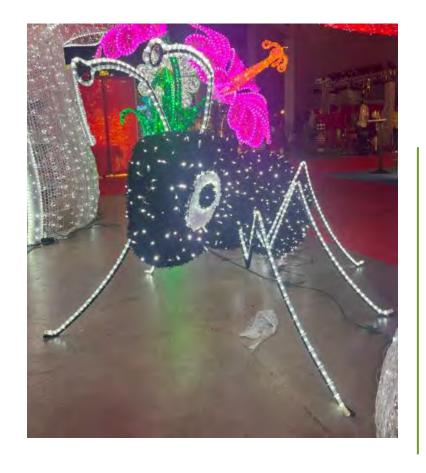

### 3D ANT

- 4.5 ft tall x 5.5 ft wide x 6.5 ft depth
- Super cute

Retail Price: \$4,800