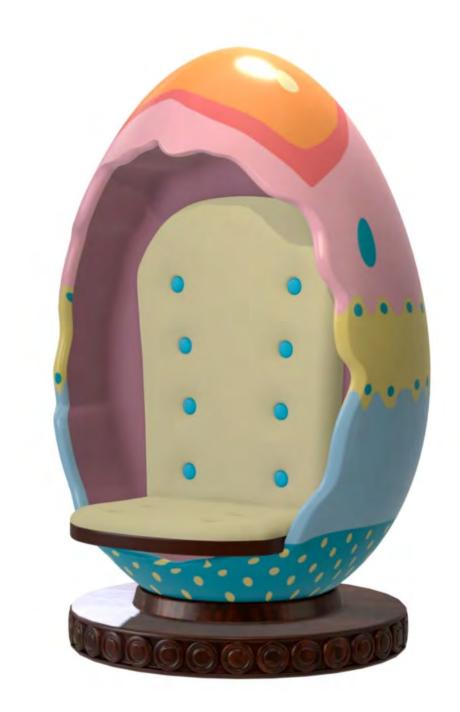

# EASTER EGG THRONE

- ❖ 3'11" Width
- ❖ 3'11" Deep
- ♦ 6'7" High
- **\$** \$2,500

# EASTER EGG THRONE

- 4' Width
- ❖ 3'11" Deep
- ♦ 6'7" High
- **\$** \$2,500