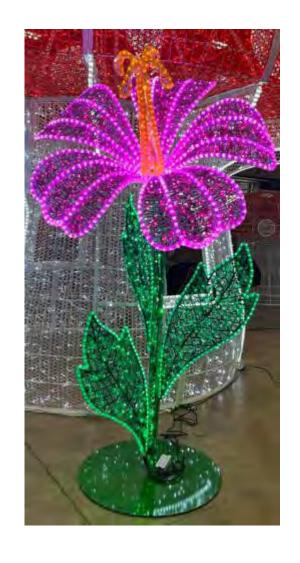

#### 3D HIBISCUS

❖ 8 ft tall x 4 ft wide x 3.75 ft depth

Retail Price: \$4,300