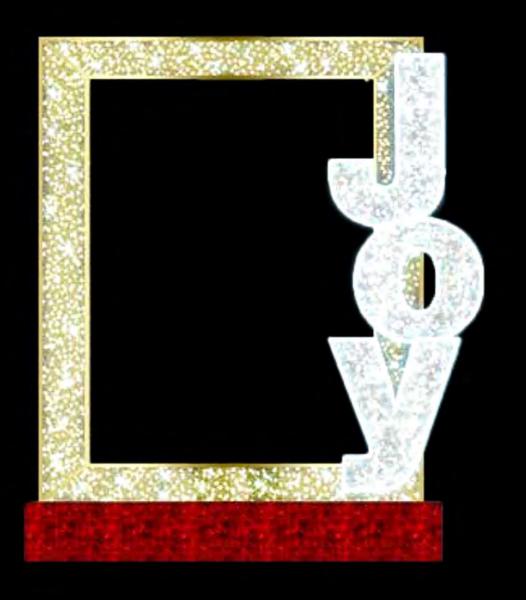

TOWER

\$7,875.00





# 6.5' REINDEER WITH ORNAMENTS

\$3,022.50





### 7' CANDY CANES WITH ORNAMENTS

\$3,315.00





## 16' LED ORNAMENT

\$20,020.00





### 14.5' RED RIBBON ARCH

\$21,450.00





### 14' CASCADING SNOWFLAKE ARCH

\$29,250.00





### 22' HOT COCOA MUG STAND

\$33,150.00





## TRUMPETING ANGEL

8' - \$7,605.00 EA.

10' - \$8,287.50 EA.

12' - \$8,970.00 EA.





### 22' SNOWMAN

\$36,562.50





# 10' SNOWBOARD BEAR (BENCH NOT INCLUDED)

\$21,937.50





### 10' SKI BEAR (BENCH NOT INCLUDED)

\$21,937.50





# 8.5' ALPHONSE PHOTO FRAME

\$6,922.50





# 8.5' VICTOR PHOTO FRAME

\$7,605.00





## 8.5' AUBREY PHOTO FRAME

\$7,215.00





# 8.5' HENRI PHOTO FRAME

\$7,605.00





## 8.5' RENNIE PHOTO FRAME

\$9,165.00





# 7.5' MERRY PHOTO FRAME

\$6,922.50





## 7.5' JOY PHOTO FRAME

\$5,850.00





#### 7.5' FAMILY & FRIENDS PHOTO FRAME

\$17,745.00





### 8' STAR OF DAVID PHOTO OP

\$7,215.00





### 8' ADAPTABLE PHOTO FRAME

\$4,775.00

### SEASONAL CHARMS

(VALENTINES DAY, 4TH OF JULY, BREAST CANCER AWARENESS, HALLOWEEN, OR CHRISTMAS)

\$925 EA.





### 8' THREE RING ARCH

\$7,800.00





### ORNAMENT ARCH

12' - \$7,800.00

16' - \$9,750.00





# 9' SANTA HAT PHOTO FRAME

\$2,202.20





#### 10' X 5' LUXE GARLAND SLEIGH

\$27,300.00





### 10' X 5' GILDED SLEIGH

\$9,262.50





### 10' X 5' GARLAND SLEIGH

\$12,187.50





#### TWINKLE SNOWFLAKE

4' - \$2,730.00 EA.

6' - \$4,192.50 EA.

10' - \$9,750.00 EA.

12' - \$10,725.00 EA.





### **CANDY CANES**

9' - \$4,435.00 EA.

11' - \$5,295.00 EA.





#### GIFT BOX

6' - \$6,60