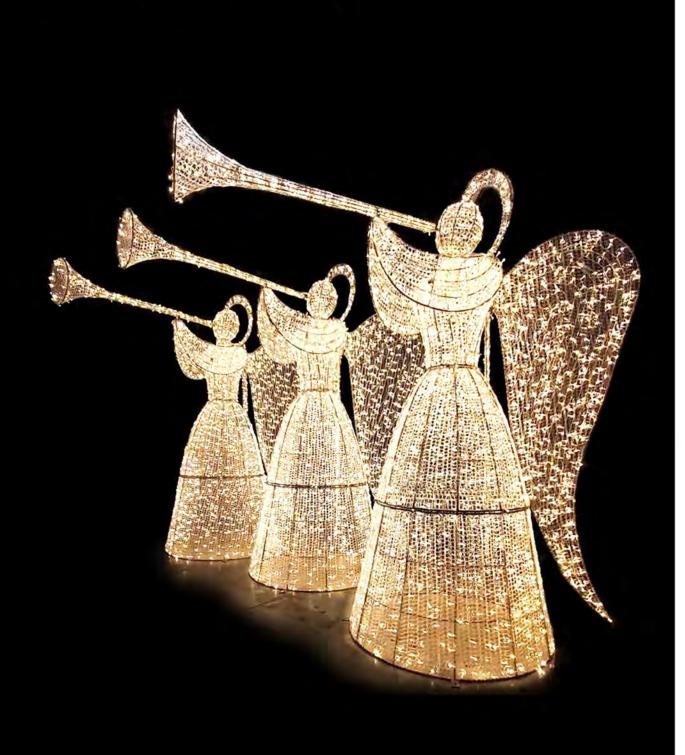

## TRUMPETING ANGEL

8' - \$7,605.00 EA.

10' - \$8,287.50 EA.

12' - \$8,970.00 EA.