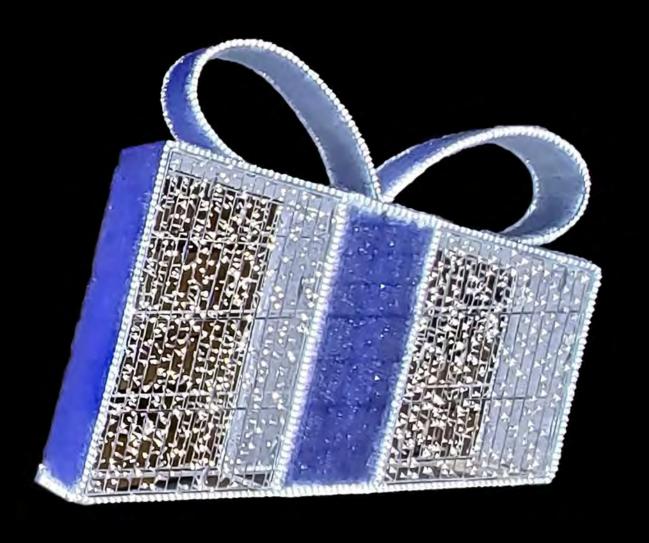

0.90

12' - \$8,023.60





### 17' PACKAGE

PACKAGE WITH FILM BOW (AS SHOWN) - \$20,962.50

PACKAGE WITH GARLAND BOW - \$19,987.50





# 15' PACKAGE WITH SIDE MOUNTED BOW

\$22,912.50





### 13' PACKAGE WITH TOP BOW

\$19,987.50





### 15' ORNAMENT STACK

\$20,475.00





# 10' GIANT ORNAMENT

\$7,702.50





## 13.5' MESH GIFT BOX STACK

\$23,985.00





### MESH GIFT BOXES

12" - \$853.13 EA.

18" - \$1,023.75 EA.

24" - \$1,243.13 EA.

30" - \$1,365.00 EA.

36" - \$1,608.75 EA.

48" - \$1,852.50 EA.





### MESH TREES WITH BALL ORNAMENTS

9' - \$10,125.00 EA.

12' - \$11,700.00 EA.

15' - \$14,625.00 EA.





## 6' MIXED ORNAMENT GROUP

\$9,262.50





### ROPE LIGHT TREE WITH BALL ORNAMENTS

6' - \$5,995.00 EA.

7.5' - \$7,095.00 EA.





## 7' TWO ORNAMENT TOWER

\$4,582.50





# 6.5' TILTED GIFT BOX

\$3,705.00





### 9' TILTED GIFT BOX TOWER

\$7,875.00





# 6.5' REINDEER WITH ORNAMENTS

\$3,022.50





### 7' CANDY CANES WITH ORNAMENTS

\$3,315.00





## 16' LED ORNAMENT

\$20,020.00





### 14.5' RED RIBBON ARCH

\$21,450.00





### 14' CASCADING SNOWFLAKE ARCH

\$29,250.00





### 22' HOT COCOA MUG STAND

\$33,150.00





## TRUMPETING ANGEL

8' - \$7,605.00 EA.

10' - \$8,287.50 EA.

12' - \$8,970.00 EA.





### 22' SNOWMAN

\$36,562.50





# 10' SNOWBOARD BEAR (BENCH NOT INCLUDED)

\$21,937.50





### 10' SKI BEAR (BENCH NOT INCLUDED)

\$21,937.50





# 8.5' ALPHONSE PHOTO FRAME

\$6,922.50





# 8.5' VICTOR PHOTO FRAME

\$7,605.00





## 8.5' AUBREY PHOTO FRAME

\$7,215.00





# 8.5' HENRI PHOTO FRAME

\$7,605.00





## 8.5' RENNIE PHOTO