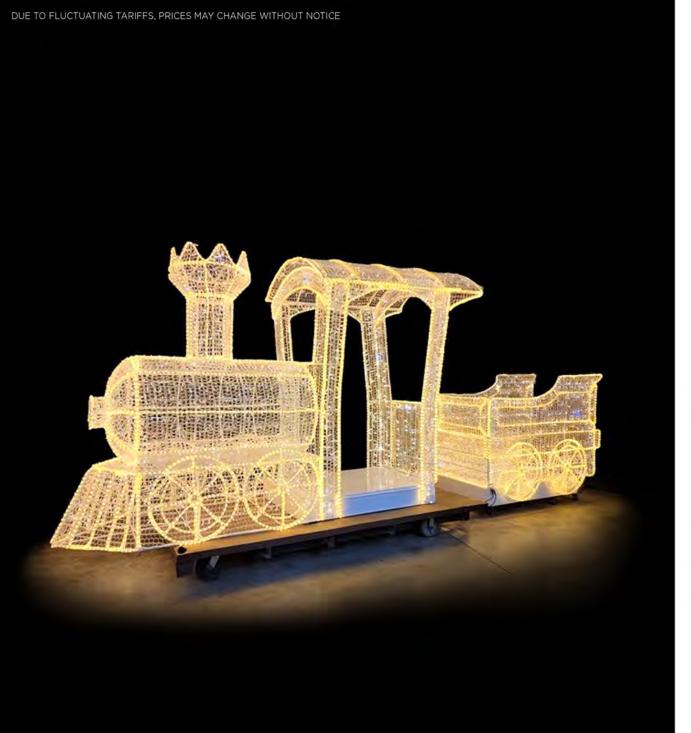

#### 12.5' X 6.5' MESH TRAIN ENGINE

\$16,575.00

#### 12.5' X 6.5' GARLAND TRAIN ENGINE

\$19,012.50