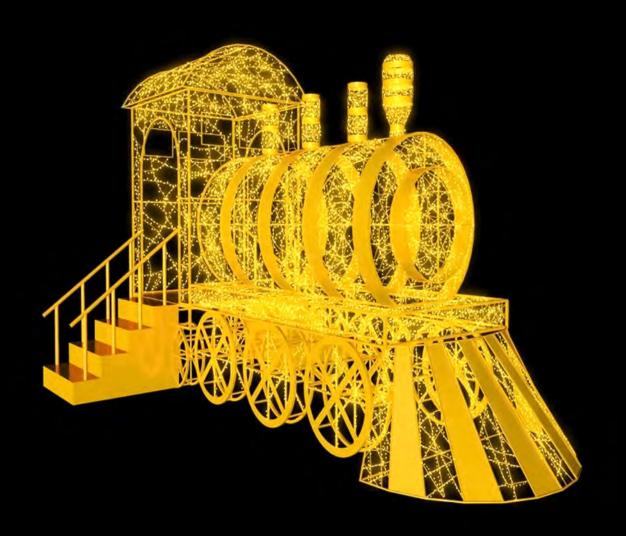

MILY & FRIENDS PHOTO FRAME

\$17,745.00





### 8' STAR OF DAVID PHOTO OP

\$7,215.00





### 8' ADAPTABLE PHOTO FRAME

\$4,775.00

### SEASONAL CHARMS

(VALENTINES DAY, 4TH OF JULY, BREAST CANCER AWARENESS, HALLOWEEN, OR CHRISTMAS)

\$925 EA.





### 8' THREE RING ARCH

\$7,800.00





### ORNAMENT ARCH

12' - \$7,800.00

16' - \$9,750.00





# 9' SANTA HAT PHOTO FRAME

\$2,202.20





#### 10' X 5' LUXE GARLAND SLEIGH

\$27,300.00





### 10' X 5' GILDED SLEIGH

\$9,262.50





### 10' X 5' GARLAND SLEIGH

\$12,187.50





#### TWINKLE SNOWFLAKE

4' - \$2,730.00 EA.

6' - \$4,192.50 EA.

10' - \$9,750.00 EA.

12' - \$10,725.00 EA.





### **CANDY CANES**

9' - \$4,435.00 EA.

11' - \$5,295.00 EA.





#### GIFT BOX

6' - \$6,600.00 EA.

8' - \$8,250.00 EA.

10' - \$9,790.00 EA.





### 15' X 9' GOLD TRAIN

\$18,918.90





#### 12.5' X 6.5' MESH TRAIN ENGINE

\$16,575.00

### MESH TRAIN CAR

\$8,287.50





#### 12.5' X 6.5' GARLAND TRAIN ENGINE

\$19,012.50

### GARLAND TRAIN CAR

\$9,750.00





## HARLEQUIN TREE (RED OR GOLD)

22' - \$8,288.80 EA.

26' - \$10,253.10 EA.





## 20' SPIRAL TREE (RED OR GOLD)

\$11,995.00 EA.



#### **THANK YOU**



**Cheryl McCord** 

970-763-8882 Cheryl@HolidayConcierge.com