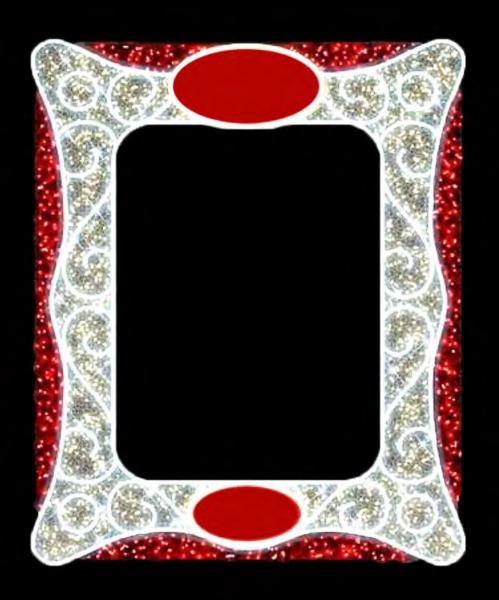

# 8.5' ALPHONSE PHOTO FRAME

\$6,922.50

# 8.5' VICTOR PHOTO FRAME

\$7,605.00

## 8.5' AUBREY PHOTO FRAME

\$7,215.00

# 8.5' HENRI PHOTO FRAME

\$7,605.00

## 8.5' RENNIE PHOTO FRAME

\$9,165.00

# 7.5' MERRY PHOTO FRAME

\$6,922.50

## 7.5' JOY PHOTO FRAME

\$5,850.00