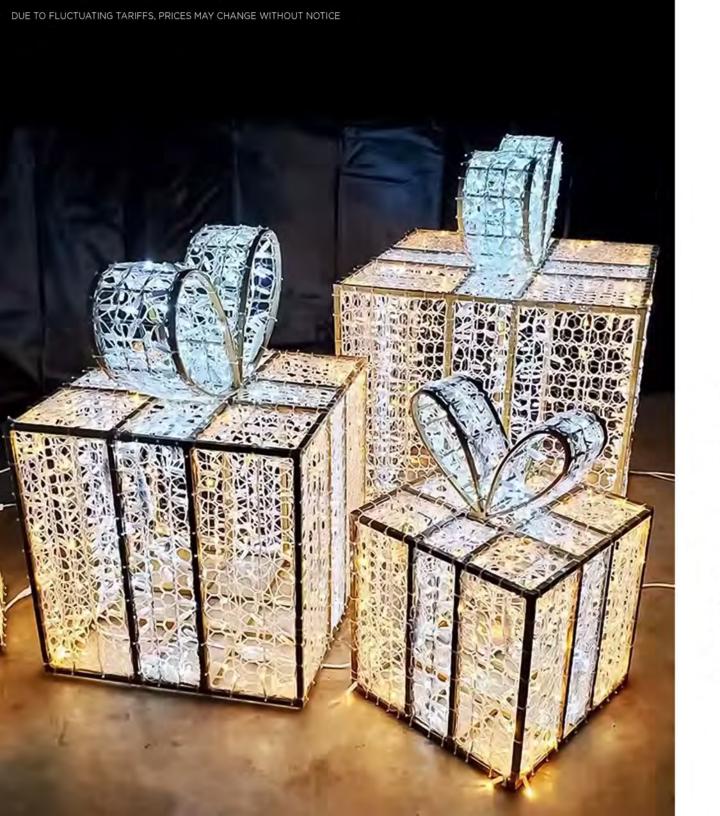

#### **Cheryl McCord**

970-763-8882 Cheryl@HolidayConcierge.com

### MUNICIPALITIES 2025 HOLIDAY DECOR



\$24,830.00





\$17,043.00





\$17,043.00





\$15,550.60





### DESIGNER DEER

8' - \$5,471.70

10' - \$6,620.90

12' - \$8,023.60





### 17' PACKAGE

PACKAGE WITH FILM BOW (AS SHOWN) - \$20,962.50

PACKAGE WITH GARLAND BOW - \$19,987.50





# 15' PACKAGE WITH SIDE MOUNTED BOW

\$22,912.50





### 13' PACKAGE WITH TOP BOW

\$19,987.50





### 15' ORNAMENT STACK

\$20,475.00





# 10' GIANT ORNAMENT

\$7,702.50





## 13.5' MESH GIFT BOX STACK

\$23,985.00





### MESH GIFT BOXES

12" - \$853.13 EA.

18" - \$1,023.75 EA.

24" - \$1,243.13 EA.

30" - \$1,365.00 EA.

36" - \$1,608.75 EA.

48" - \$1,852.50 EA.





### MESH TREES WITH BALL ORNAMENTS

9' - \$10,125.00 EA.

12' - \$11,700.00 EA.

15' - \$14,625.00 EA.





## 6' MIXED ORNAMENT GROUP

\$9,262.50





### ROPE LIGHT TREE WITH BALL ORNAMENTS

6' - \$5,995.00 EA.

7.5' - \$7,095.00 EA.





## 7' TWO ORNAMENT TOWER

\$4,582.50





# 6.5' TILTED GIFT BOX

\$3,705.00





### 9' TILTED GIFT BOX TOWER

\$7,875.00





# 6.5' REINDEER WITH ORNAMENTS

\$3,022.50





### 7' CANDY CANES WITH ORNAMENTS

\$3,315.00





## 16' LED ORNAMENT

\$20,020.00





### 14.5' RED RIBBON ARCH

\$21,450.00





### 14' CASCADING SNOWFLAKE ARCH

\$29,250.00





### 22' HOT COCOA MUG STAND

\$33,150.00