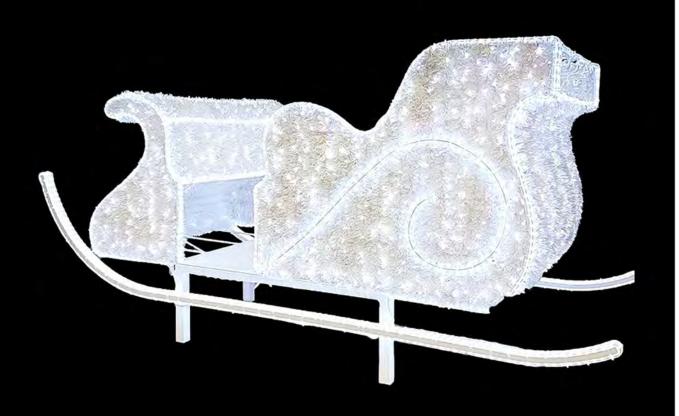

8.5' ALPHONSE PHOTO FRAME

\$6,922.50





# 8.5' VICTOR PHOTO FRAME

\$7,605.00





## 8.5' AUBREY PHOTO FRAME

\$7,215.00





# 8.5' HENRI PHOTO FRAME

\$7,605.00





## 8.5' RENNIE PHOTO FRAME

\$9,165.00





# 7.5' MERRY PHOTO FRAME

\$6,922.50





## 7.5' JOY PHOTO FRAME

\$5,850.00





#### 7.5' FAMILY & FRIENDS PHOTO FRAME

\$17,745.00





### 8' STAR OF DAVID PHOTO OP

\$7,215.00





### 8' ADAPTABLE PHOTO FRAME

\$4,775.00

### SEASONAL CHARMS

(VALENTINES DAY, 4TH OF JULY, BREAST CANCER AWARENESS, HALLOWEEN, OR CHRISTMAS)

\$925 EA.





### 8' THREE RING ARCH

\$7,800.00





### ORNAMENT ARCH

12' - \$7,800.00

16' - \$9,750.00





# 9' SANTA HAT PHOTO FRAME

\$2,202.20





#### 10' X 5' LUXE GARLAND SLEIGH

\$27,300.00





### 10' X 5' GILDED SLEIGH

\$9,262.50





### 10' X 5' GARLAND SLEIGH

\$12,187.50





#### TWINKLE SNOWFLAKE

4' - \$2,730.00 EA.

6' - \$4,192.50 EA.

10' - \$9,750.00 EA.

12' - \$10,725.00 EA.





### **CANDY CANES**

9' - \$4,435.00 EA.

11' - \$5,295.00 EA.





#### GIFT BOX

6' - \$6,600.00 EA.

8' - \$8,250.00 EA.

10' - \$9,790.00 EA.





### 15' X 9' GOLD TRAIN

\$18,918.90





#### 12.5' X 6.5' MESH TRAIN ENGINE

\$16,575.00

### MESH TRAIN CAR

\$8,287.50





#### 12.5' X 6.5' GARLAND TRAIN ENGINE

\$19,012.50

### GARLAND TRAIN CAR

\$9,750.00





## HARLEQUIN TREE (RED OR GOLD)

22' - \$8,288.80 EA.

26' - \$10,253.10 EA.





## 20' SPIRAL TREE (RED OR GOLD)

\$11,995.00 EA.



#### **THANK YOU**



**Cheryl McCord** 

970-763-8882 Cheryl@HolidayConcierge.com