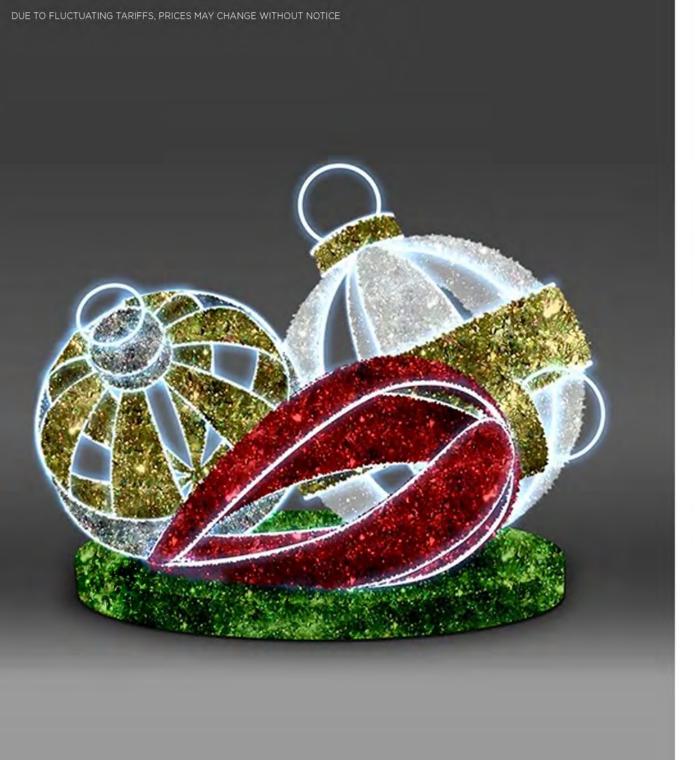

dayConcierge.com

### MUNICIPALITIES 2025 HOLIDAY DECOR



\$24,830.00





\$17,043.00





\$17,043.00





\$15,550.60





### DESIGNER DEER

8' - \$5,471.70

10' - \$6,620.90

12' - \$8,023.60





### 17' PACKAGE

PACKAGE WITH FILM BOW (AS SHOWN) - \$20,962.50

PACKAGE WITH GARLAND BOW - \$19,987.50





# 15' PACKAGE WITH SIDE MOUNTED BOW

\$22,912.50





### 13' PACKAGE WITH TOP BOW

\$19,987.50





### 15' ORNAMENT STACK

\$20,475.00





# 10' GIANT ORNAMENT

\$7,702.50





## 13.5' MESH GIFT BOX STACK

\$23,985.00





### MESH GIFT BOXES

12" - \$853.13 EA.

18" - \$1,023.75 EA.

24" - \$1,243.13 EA.

30" - \$1,365.00 EA.

36" - \$1,608.75 EA.

48" - \$1,852.50 EA.





### MESH TREES WITH BALL ORNAMENTS

9' - \$10,125.00 EA.

12' - \$11,700.00 EA.

15' - \$14,625.00 EA.





## 6' MIXED ORNAMENT GROUP

\$9,262.50





### ROPE LIGHT TREE WITH BALL ORNAMENTS

6' - \$5,995.00 EA.

7.5' - \$7,095.00 EA.





## 7' TWO ORNAMENT TOWER

\$4,582.50





# 6.5' TILTED GIFT BOX

\$3,705.00





### 9' TILTED GIFT BOX TOWER

\$7,875.00





# 6.5' REINDEER WITH ORNAMENTS

\$3,022.50





### 7' CANDY CANES WITH ORNAMENTS

\$3,315.00





## 16' LED ORNAMENT

\$20,020.00





### 14.5' RED RIBBON ARCH

\$21,450.00





### 14' CASCADING SNOWFLAKE ARCH

\$29,250.00





### 22' HOT COCOA MUG STAND

\$33,150.00





## TRUMPETING ANGEL

8' - \$7,605.00 EA.

10' - \$8,287.50 EA.

12' - \$8,970.00 EA.





### 22' SNOWMAN

\$36,562.50





# 10' SNOWBOARD BEAR (BENCH NOT INCLUDED)

\$21,937.50





### 10' SKI BEAR (BENCH NOT INCLUDED)

\$21,937.50





# 8.5' ALPHONSE PHO