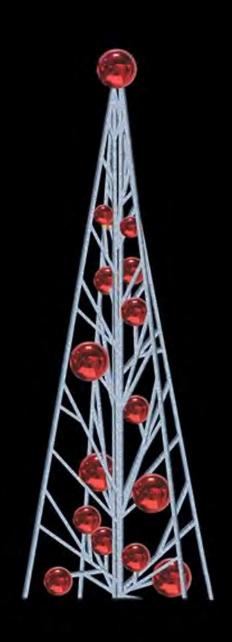

LIDAY DECOR



\$24,830.00





\$17,043.00





\$17,043.00





\$15,550.60





### DESIGNER DEER

8' - \$5,471.70

10' - \$6,620.90

12' - \$8,023.60





### 17' PACKAGE

PACKAGE WITH FILM BOW (AS SHOWN) - \$20,962.50

PACKAGE WITH GARLAND BOW - \$19,987.50





# 15' PACKAGE WITH SIDE MOUNTED BOW

\$22,912.50





### 13' PACKAGE WITH TOP BOW

\$19,987.50





### 15' ORNAMENT STACK

\$20,475.00





# 10' GIANT ORNAMENT

\$7,702.50





## 13.5' MESH GIFT BOX STACK

\$23,985.00





### MESH GIFT BOXES

12" - \$853.13 EA.

18" - \$1,023.75 EA.

24" - \$1,243.13 EA.

30" - \$1,365.00 EA.

36" - \$1,608.75 EA.

48" - \$1,852.50 EA.





### MESH TREES WITH BALL ORNAMENTS

9' - \$10,125.00 EA.

12' - \$11,700.00 EA.

15' - \$14,625.00 EA.





## 6' MIXED ORNAMENT GROUP

\$9,262.50





### ROPE LIGHT TREE WITH BALL ORNAMENTS

6' - \$5,995.00 EA.

7.5' - \$7,095.00 EA.





## 7' TWO ORNAMENT TOWER

\$4,582.50





# 6.5' TILTED GIFT BOX

\$3,705.00





### 9' TILTED GIFT BOX TOWER

\$7,875.00





# 6.5' REINDEER WITH ORNAMENTS

\$3,022.50





### 7' CANDY CANES WITH ORNAMENTS

\$3,315.00





## 16' LED ORNAMENT

\$20,020.00





### 14.5' RED RIBBON ARCH

\$21,450.00





### 14' CASCADING SNOWFLAKE ARCH

\$29,250.00





### 22' HOT COCOA MUG STAND

\$33,150.00





## TRUMPETING ANGEL

8' - \$7,605.00 EA.

10' - \$8,287.50 EA.

12' - \$8,970.00 EA.





### 22' SNOWMAN

\$36,562.50





# 10' SNOWBOARD BEAR (BENCH NOT INCLUDED)

\$21,937.50





### 10' SKI BEAR (BENCH NOT INCLUDED)

\$21,937.50





# 8.5' ALPHONSE PHOTO FRAME

\$6,922.50





# 8.5' VICTOR PHOT