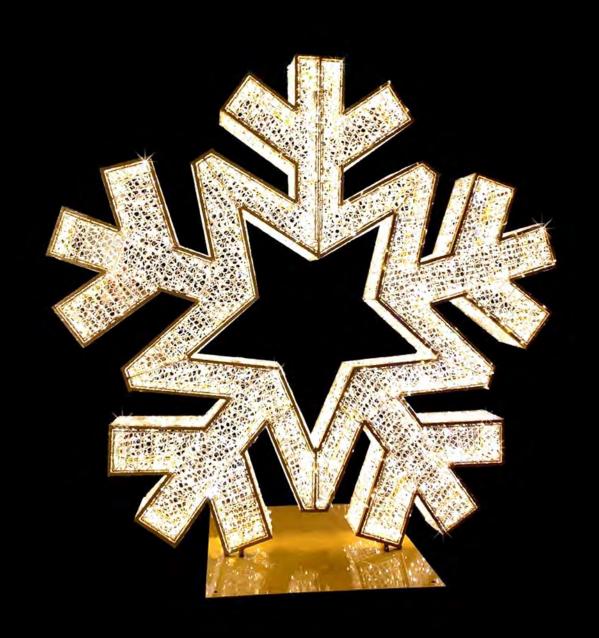

#### TWINKLE SNOWFLAKE

4' - \$2,730.00 EA.

6' - \$4,192.50 EA.

10' - \$9,750.00 EA.

12' - \$10,725.00 EA.