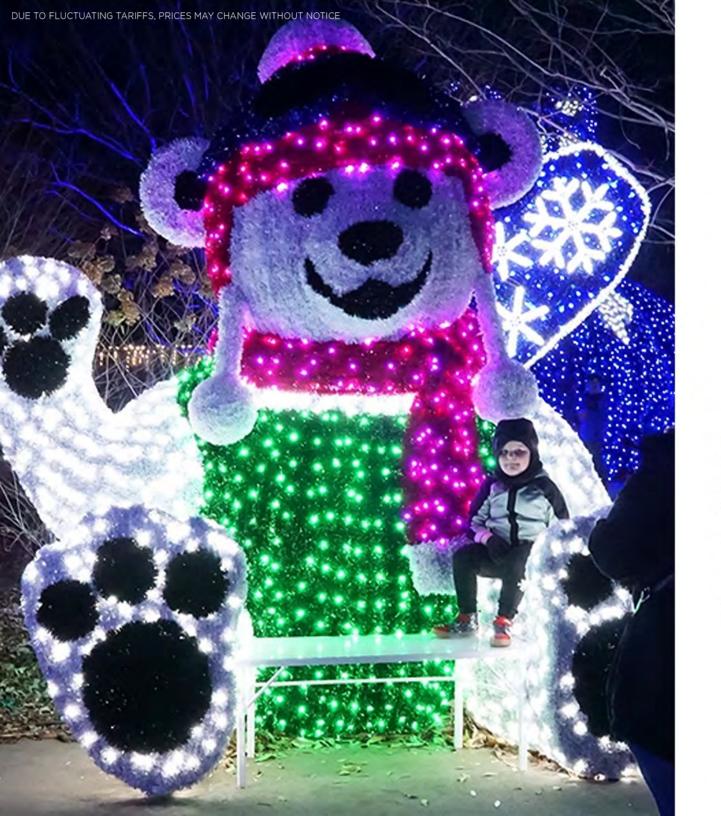

EA.

48" - \$1,852.50 EA.





### MESH TREES WITH BALL ORNAMENTS

9' - \$10,125.00 EA.

12' - \$11,700.00 EA.

15' - \$14,625.00 EA.





## 6' MIXED ORNAMENT GROUP

\$9,262.50





### ROPE LIGHT TREE WITH BALL ORNAMENTS

6' - \$5,995.00 EA.

7.5' - \$7,095.00 EA.





## 7' TWO ORNAMENT TOWER

\$4,582.50





# 6.5' TILTED GIFT BOX

\$3,705.00





### 9' TILTED GIFT BOX TOWER

\$7,875.00





# 6.5' REINDEER WITH ORNAMENTS

\$3,022.50





### 7' CANDY CANES WITH ORNAMENTS

\$3,315.00





## 16' LED ORNAMENT

\$20,020.00





### 14.5' RED RIBBON ARCH

\$21,450.00





### 14' CASCADING SNOWFLAKE ARCH

\$29,250.00





### 22' HOT COCOA MUG STAND

\$33,150.00





## TRUMPETING ANGEL

8' - \$7,605.00 EA.

10' - \$8,287.50 EA.

12' - \$8,970.00 EA.





### 22' SNOWMAN

\$36,562.50





# 10' SNOWBOARD BEAR (BENCH NOT INCLUDED)

\$21,937.50





### 10' SKI BEAR (BENCH NOT INCLUDED)

\$21,937.50





# 8.5' ALPHONSE PHOTO FRAME

\$6,922.50





# 8.5' VICTOR PHOTO FRAME

\$7,605.00





## 8.5' AUBREY PHOTO FRAME

\$7,215.00





# 8.5' HENRI PHOTO FRAME

\$7,605.00





## 8.5' RENNIE PHOTO FRAME

\$9,165.00





# 7.5' MERRY PHOTO FRAME

\$6,922.50





## 7.5' JOY PHOTO FRAME

\$5,850.00





#### 7.5' FAMILY & FRIENDS PHOTO FRAME

\$17,745.00





### 8' STAR OF DAVID PHOTO OP

\$7,215.00





### 8' ADAPTABLE PHOTO FRAME

\$4,775.00

### SEASONAL CHARMS

(VALENTINES DAY, 4TH OF JULY, BREAST CANCER AWARENESS, HALLOWEEN, OR CHRISTMAS)

\$925 EA.





### 8' THREE RING ARCH

\$7,800.00





### ORNAMENT ARCH

12' - \$7,800.00

16' - \$9,750.00





# 9' SANTA HAT PHOT