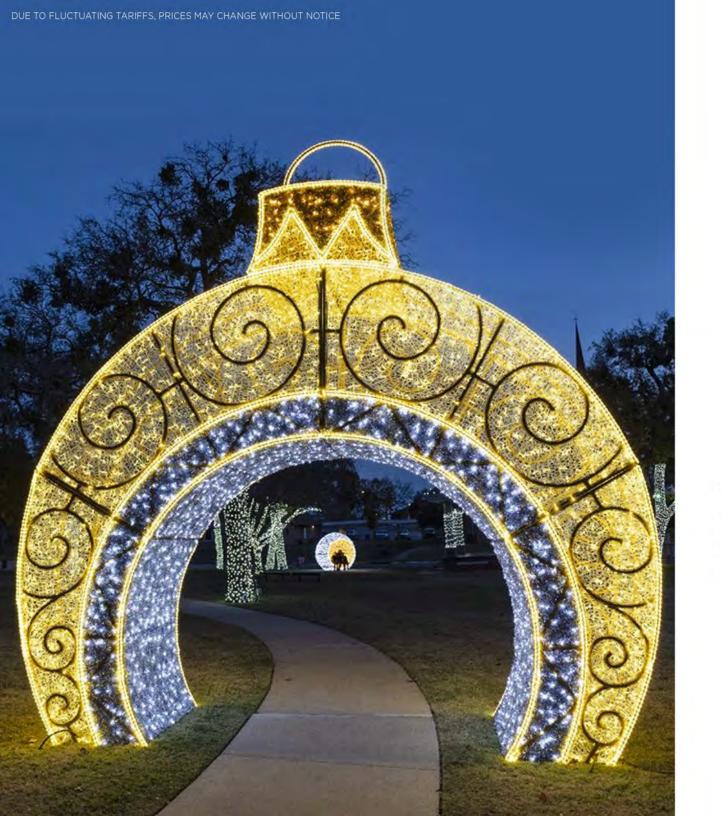

### 13' PACKAGE WITH TOP BOW

\$19,987.50





### 15' ORNAMENT STACK

\$20,475.00





# 10' GIANT ORNAMENT

\$7,702.50





## 13.5' MESH GIFT BOX STACK

\$23,985.00





### MESH GIFT BOXES

12" - \$853.13 EA.

18" - \$1,023.75 EA.

24" - \$1,243.13 EA.

30" - \$1,365.00 EA.

36" - \$1,608.75 EA.

48" - \$1,852.50 EA.





### MESH TREES WITH BALL ORNAMENTS

9' - \$10,125.00 EA.

12' - \$11,700.00 EA.

15' - \$14,625.00 EA.





## 6' MIXED ORNAMENT GROUP

\$9,262.50





### ROPE LIGHT TREE WITH BALL ORNAMENTS

6' - \$5,995.00 EA.

7.5' - \$7,095.00 EA.





## 7' TWO ORNAMENT TOWER

\$4,582.50





# 6.5' TILTED GIFT BOX

\$3,705.00





### 9' TILTED GIFT BOX TOWER

\$7,875.00





# 6.5' REINDEER WITH ORNAMENTS

\$3,022.50





### 7' CANDY CANES WITH ORNAMENTS

\$3,315.00





## 16' LED ORNAMENT

\$20,020.00





### 14.5' RED RIBBON ARCH

\$21,450.00





### 14' CASCADING SNOWFLAKE ARCH

\$29,250.00





### 22' HOT COCOA MUG STAND

\$33,150.00





## TRUMPETING ANGEL

8' - \$7,605.00 EA.

10' - \$8,287.50 EA.

12' - \$8,970.00 EA.





### 22' SNOWMAN

\$36,562.50





# 10' SNOWBOARD BEAR (BENCH NOT INCLUDED)

\$21,937.50





### 10' SKI BEAR (BENCH NOT INCLUDED)

\$21,937.50





# 8.5' ALPHONSE PHOTO FRAME

\$6,922.50





# 8.5' VICTOR PHOTO FRAME

\$7,605.00





## 8.5' AUBREY PHOTO FRAME

\$7,215.00





# 8.5' HENRI PHOTO FRAME

\$7,605.00





## 8.5' RENNIE PHOTO FRAME

\$9,165.00





# 7.5' MERRY PHOTO FRAME

\$6,922.50





## 7.5' JOY PHOTO FRAME

\$5,850.00





#### 7.5' FAMILY & FRIENDS PHOTO FRAME

\$17,745.00





### 8' STAR OF DAVID