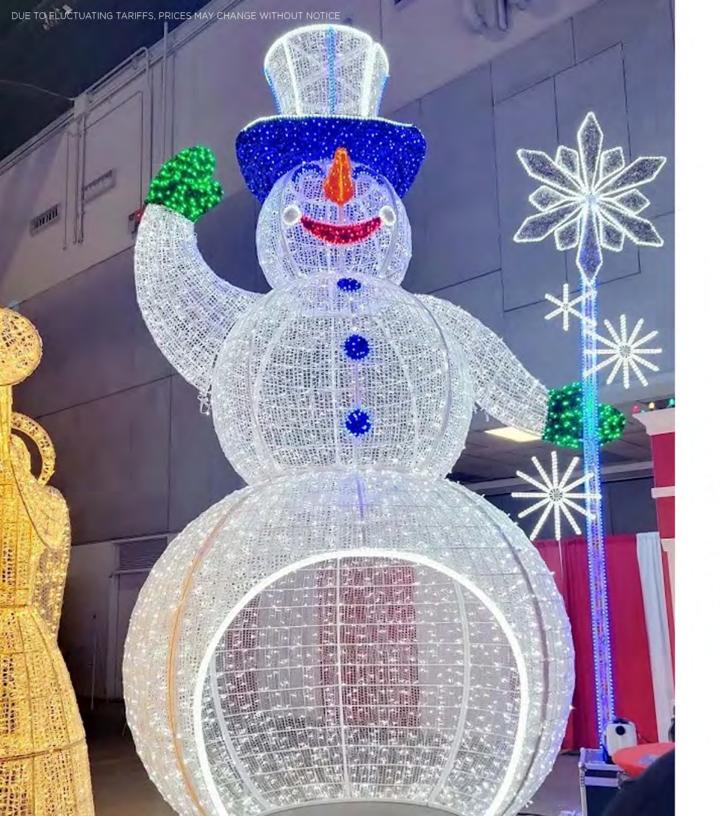

\$1,365.00 EA.

36" - \$1,608.75 EA.

48" - \$1,852.50 EA.





### MESH TREES WITH BALL ORNAMENTS

9' - \$10,125.00 EA.

12' - \$11,700.00 EA.

15' - \$14,625.00 EA.





## 6' MIXED ORNAMENT GROUP

\$9,262.50





### ROPE LIGHT TREE WITH BALL ORNAMENTS

6' - \$5,995.00 EA.

7.5' - \$7,095.00 EA.





## 7' TWO ORNAMENT TOWER

\$4,582.50





# 6.5' TILTED GIFT BOX

\$3,705.00





### 9' TILTED GIFT BOX TOWER

\$7,875.00





# 6.5' REINDEER WITH ORNAMENTS

\$3,022.50





### 7' CANDY CANES WITH ORNAMENTS

\$3,315.00





## 16' LED ORNAMENT

\$20,020.00





### 14.5' RED RIBBON ARCH

\$21,450.00





### 14' CASCADING SNOWFLAKE ARCH

\$29,250.00





### 22' HOT COCOA MUG STAND

\$33,150.00





## TRUMPETING ANGEL

8' - \$7,605.00 EA.

10' - \$8,287.50 EA.

12' - \$8,970.00 EA.





### 22' SNOWMAN

\$36,562.50





# 10' SNOWBOARD BEAR (BENCH NOT INCLUDED)

\$21,937.50





### 10' SKI BEAR (BENCH NOT INCLUDED)

\$21,937.50





# 8.5' ALPHONSE PHOTO FRAME

\$6,922.50





# 8.5' VICTOR PHOTO FRAME

\$7,605.00





## 8.5' AUBREY PHOTO FRAME

\$7,215.00





# 8.5' HENRI PHOTO FRAME

\$7,605.00





## 8.5' RENNIE PHOTO FRAME

\$9,165.00





# 7.5' MERRY PHOTO FRAME

\$6,922.50





## 7.5' JOY PHOTO FRAME

\$5,850.00





#### 7.5' FAMILY & FRIENDS PHOTO FRAME

\$17,745.00





### 8' STAR OF DAVID PHOTO OP

\$7,215.00





### 8' ADAPTABLE PHOTO FRAME

\$4,775.00

### SEASONAL CHARMS

(VALENTINES DAY, 4TH OF JULY, BREAST CANCER AWARENESS, HALLOWEEN, OR CHRISTMAS)

\$925 EA.





### 8' THREE RING ARCH

\$7,800.00





### ORNAMENT ARCH

12' - \$7,800.00

16' - \