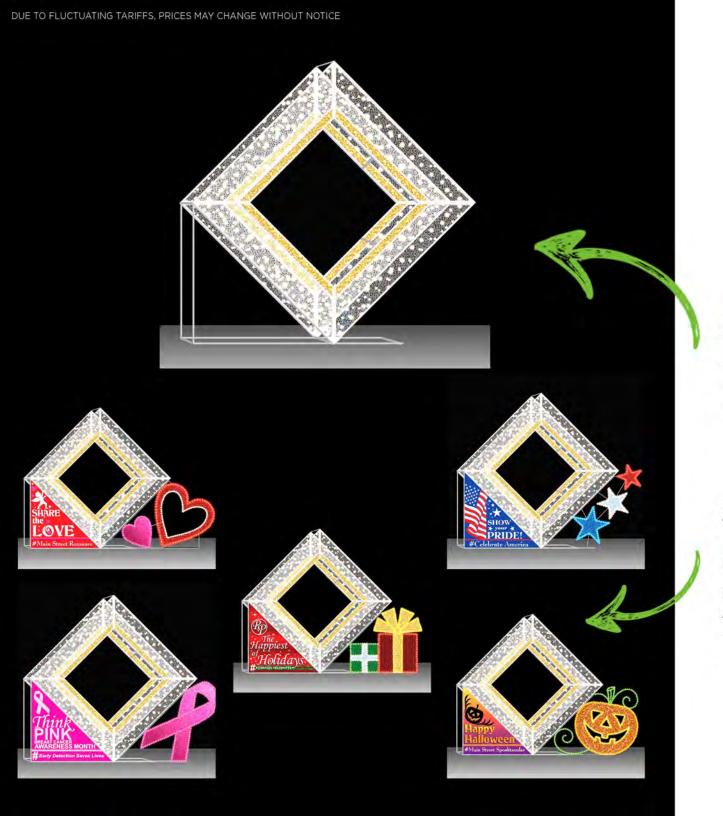

### SEASONAL CHARMS

(VALENTINES DAY, 4TH OF JULY, BREAST CANCER AWARENESS, HALLOWEEN, OR CHRISTMAS)

\$925 EA.