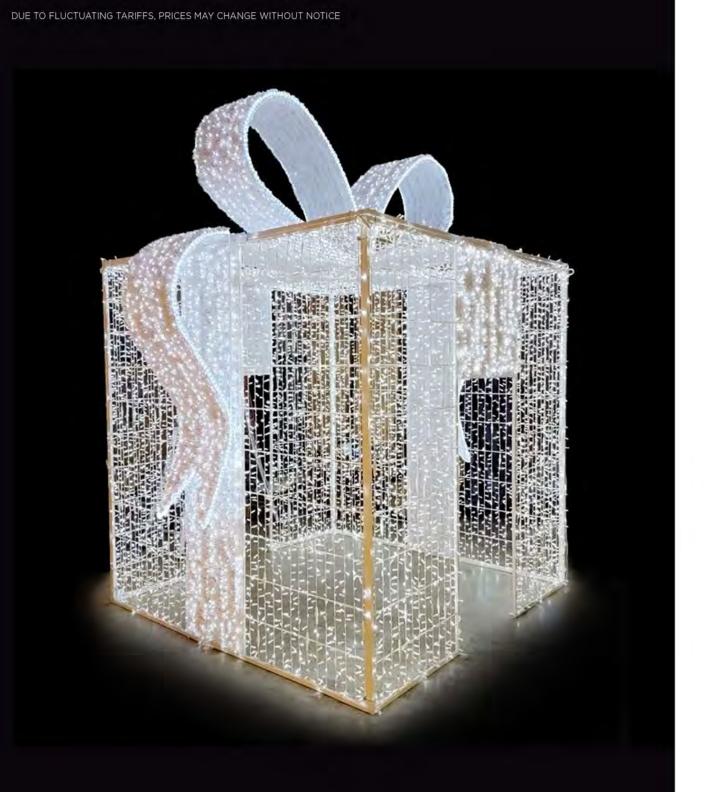

#### **Cheryl McCord**

970-763-8882 Cheryl@HolidayConcierge.com

### MUNICIPALITIES 2025 HOLIDAY DECOR



\$24,830.00





\$17,043.00





\$17,043.00





\$15,550.60





### DESIGNER DEER

8' - \$5,471.70

10' - \$6,620.90

12' - \$8,023.60





### 17' PACKAGE

PACKAGE WITH FILM BOW (AS SHOWN) - \$20,962.50

PACKAGE WITH GARLAND BOW - \$19,987.50





# 15' PACKAGE WITH SIDE MOUNTED BOW

\$22,912.50





### 13' PACKAGE WITH TOP BOW

\$19,987.50





### 15' ORNAMENT STACK

\$20,475.00





# 10' GIANT ORNAMENT

\$7,702.50





## 13.5' MESH GIFT BOX STACK

\$23,985.00





### MESH GIFT BOXES

12" - \$853.13 EA.

18" - \$1,023.75 EA.

24" - \$1,243.13 EA.

30" - \$1,365.00 EA.

36" - \$1,608.75 EA.

48" - \$1,852.50 EA.





### MESH TREES WITH BALL ORNAMENTS

9' - \$10,125.00 EA.

12' - \$11,700.00 EA.

15' - \$14,625.00 EA.





## 6' MIXED ORNAMENT GROUP

\$9,262.50





### ROPE LIGHT TREE WITH BALL ORNAMENTS

6' - \$5,995.00 EA.

7.5' - \$7,095.00 EA.





## 7' TWO ORNAMENT TOWER

\$4,582.50





# 6.5' TILTED GIFT BOX

\$3,705.00





### 9' TILTED GIFT BOX TOWER

\$7,875.00





# 6.5' REINDEER WITH ORNAMENTS

\$3,022.50





### 7' CANDY CANES WITH ORNAMENTS

\$3,315.00





##