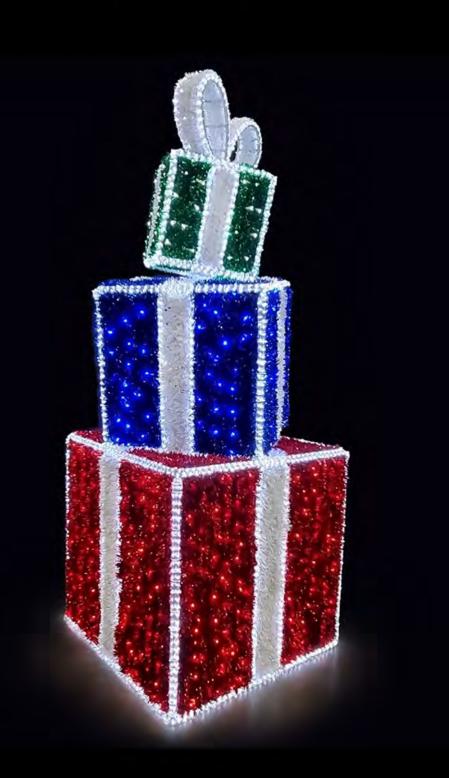

AGE

PACKAGE WITH FILM BOW (AS SHOWN) - \$20,962.50

PACKAGE WITH GARLAND BOW - \$19,987.50





# 15' PACKAGE WITH SIDE MOUNTED BOW

\$22,912.50





### 13' PACKAGE WITH TOP BOW

\$19,987.50





### 15' ORNAMENT STACK

\$20,475.00





# 10' GIANT ORNAMENT

\$7,702.50





## 13.5' MESH GIFT BOX STACK

\$23,985.00





### MESH GIFT BOXES

12" - \$853.13 EA.

18" - \$1,023.75 EA.

24" - \$1,243.13 EA.

30" - \$1,365.00 EA.

36" - \$1,608.75 EA.

48" - \$1,852.50 EA.





### MESH TREES WITH BALL ORNAMENTS

9' - \$10,125.00 EA.

12' - \$11,700.00 EA.

15' - \$14,625.00 EA.





## 6' MIXED ORNAMENT GROUP

\$9,262.50





### ROPE LIGHT TREE WITH BALL ORNAMENTS

6' - \$5,995.00 EA.

7.5' - \$7,095.00 EA.





## 7' TWO ORNAMENT TOWER

\$4,582.50





# 6.5' TILTED GIFT BOX

\$3,705.00





### 9' TILTED GIFT BOX TOWER

\$7,875.00





# 6.5' REINDEER WITH ORNAMENTS

\$3,022.50





### 7' CANDY CANES WITH ORNAMENTS

\$3,315.00





## 16' LED ORNAMENT

\$20,020.00





### 14.5' RED RIBBON ARCH

\$21,450.00





### 14' CASCADING SNOWFLAKE ARCH

\$29,250.00





### 22' HOT COCOA MUG STAND

\$33,150.00





## TRUMPETING ANGEL

8' - \$7,605.00 EA.

10' - \$8,287.50 EA.

12' - \$8,970.00 EA.





### 22' SNOWMAN

\$36,562.50





# 10' SNOWBOARD BEAR (BENCH NOT INCLUDED)

\$21,937.50





### 10' SKI BEAR (BENCH NOT INCLUDED)

\$21,937.50





# 8.5' ALPHONSE PHOTO FRAME

\$6,922.50





# 8.5' VICTOR PHOTO FRAME

\$7,605.00





## 8.5' AUBREY PHOTO FRAME

\$7,215.00





# 8.5' HENRI PHOTO FRAME

\$7,605.00





## 8.5' RENNIE PHOTO FRAME

\$9,165.00





# 7.5' MERRY PHO