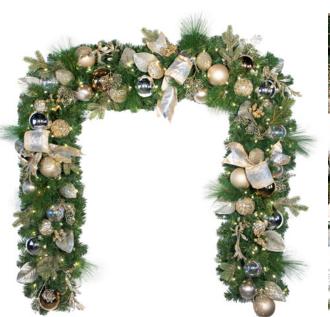

owing you to effortlessly add a designer touch to your décor. These piece are perfect for adorning buildings, homes, entryways, patios, staircases, lobbies, columns, and any space in need of festive cheer.

# **Classic Holiday**

A regal styling of classic Christmas colors and elegant finishes







Rich blue textures combine cool tones with silver elements

More information at info@holidayconcierge.com









## **Red Splendor**

This statement-style theme features opulent red and silver details

#### Perfect for: Mantles and Fireplaces Front Doorways Main Entrances Lobbies Porches

Walls and Halls Columns









## Champagne Shimmer

Muted metal tones meet sparkling, sophisticated foliage

# **Royal Jewel**

Brilliant jewel tones and iridescence sprinkled through a playful motif











**Mixed Pine Magnolia Berry** 

**Pre-order for fall** 

delivery and have

your decor ready

for the holidays.

970-763-8882

Beautiful mix of natural-looking pine foliage with twotone magnolia leaves and crisp berry details Great style for any season or holiday Wreath: 30" • 36" • 48" • 60" Garland: 9'

Perfect for any season! Dress it up for Fall and Halloween, Spring and Easter, or beautiful summerscapes.

info@holidayconcierge.com





Decorated greenery brings together your holiday display and takes the challenge out of decorating piece-by-piece.

Let us help you create a beautiful and stress-free display this season!

Holiday Concierge

#### 970-763-8882 info@holidayconcierge.com