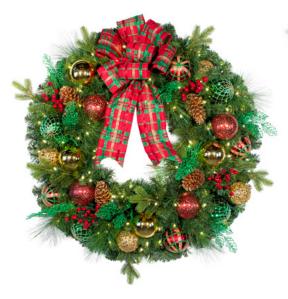

Wreaths

30" • 36" • 48" • 60" • 72" | 5 Collections Available Durable steel frame for indoor or covered outdoor use

*Garlands* 9' by 14" wide | 5 Collections Available

44" long | 5 Collections Available

PRE-ORDER 970-763-8882

## **Red Splendor**

This statement-style theme features opulent red and silver details

#### Perfect for: Mantles and Fireplaces Front Doorways Main Entrances Lobbies Porches

Walls and Halls Columns