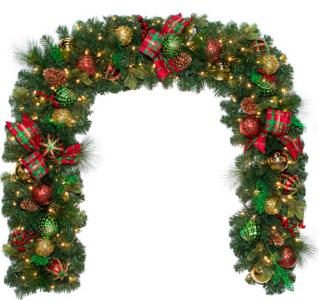

Wreaths

30" • 36" • 48" • 60" • 72" | 5 Collections Available Durable steel frame for indoor or covered outdoor use

*Garlands* 9' by 14" wide | 5 Collections Available

44" long | 5 Collections Available

PRE-ORDER 970-763-8882

## **Red Splendor**

This statement-style theme features opulent red and silver details