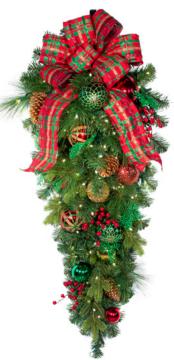

Wreaths

30" • 36" • 48" • 60" • 72" | 5 Collections Available Durable steel frame for indoor or covered outdoor use

*Garlands* 9' by 14" wide | 5 Collections Available

44" long | 5 Collections Available

PRE-ORDER 970-763-8882

## **Red Splendor**

This statement-style theme features opulent red and silver details