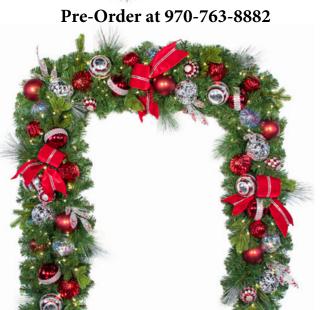

## **Red Splendor**

This statement-style theme features opulent red and silver details