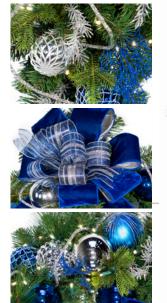

# **Classic Holiday**

A regal styling of classic Christmas colors and elegant finishes

Rich blue textures combine cool tones with silver elements

More information at info@holidayconcierge.com