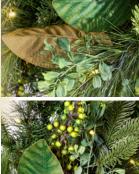

# **Royal Jewel**

Brilliant jewel tones and iridescence sprinkled through a playful motif

**Mixed Pine Magnolia Berry** 

**Pre-order for fall** 

delivery and have

your decor ready

for the holidays.

970-763-8882

Beautiful mix of natural-looking pine foliage with twotone magnolia leaves and crisp berry details Great style for any season or holiday Wreath: 30" • 36" • 48" • 60" Garland: 9'

Perfect for any season! Dress it up for Fall and Halloween, Spring and Easter, or beautiful summerscapes.