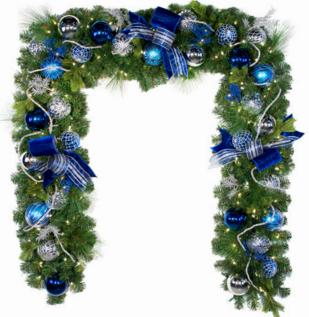

# **Classic Holiday**

A regal styling of classic Christmas colors and elegant finishes

Rich blue textures combine cool tones with silver elements

More information at info@holidayconcierge.com